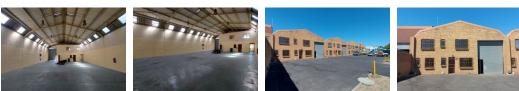

# 360m2 WAREHOUSE TO LET IN KILLARNEY GARDENS

Situated within a 10-minute drive from the N7 & Koeberg Road, this freestanding warehouse offers an excellent premises suited for storage, distribution, and warehousing operations.

Key features:

- Reception area with additional office space upstairs
- 3 Phase 60 Amp power supply Open plan warehouse with 4.5m roll up door
- Insulated roofing
- Newly renovated unit
- Off-street parking available