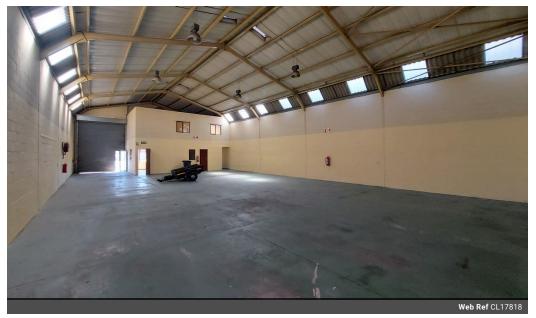

# 360m2 WAREHOUSE TO LET IN KILLARNEY GARDENS

Situated within a 10-minute drive from the N7 & Koeberg Road, this freestanding warehouse offers an excellent premises suited for storage, distribution, and warehousing operations.

Key features:

- Reception area with additional office space upstairs
- 3 Phase 60 Amp power supply Open plan warehouse with 4.5m roll up door
- Insulated roofing
- Newly renovated unit
- Off-street parking available