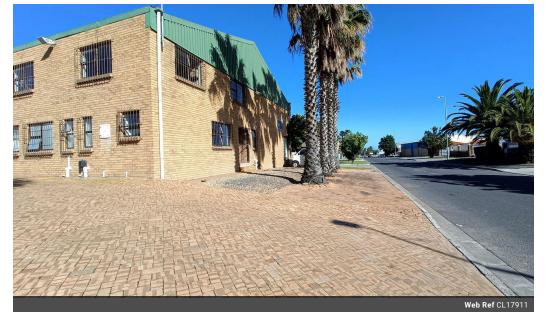

## Warehouse TO LET | 150 AMP 3 phase power

We are pleased to offer a warehouse unit for rent in a prime location on Killarney Avenue in Killarney Gardens. This unit is part of a 4-unit industrial business park, providing a professional environment for your business operations.

Key features include:

-Exposure onto Killarney Avenue

- -4 x Shaded parking bays
- -4.5m fold-up door for easy access -150 amp 3-phase power supply

- -Open plan warehouse layout -Insulated roofing for temperature control -Reception area and office rooms -Burglar bars on windows for added security -Security gate

| Building Name<br>Zoning |     | Unit 1, 38 Killarney Avenue<br>Industrial |                    |                 |                   |
|-------------------------|-----|-------------------------------------------|--------------------|-----------------|-------------------|
| Interior                |     | Exterior                                  |                    | Sizes           |                   |
| Power 3 Phase           | Yes | Covered Parking Bays                      | 4                  | Floor Size      | 420m <sup>2</sup> |
| Power Amps              | 150 | Parking Ratio                             | 1 bays / 100<br>m² | Building Height | 6m                |