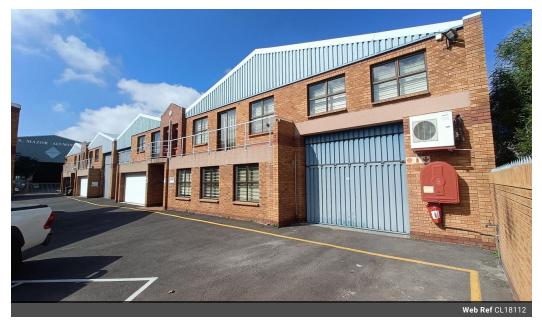

## 247m2 WAREHOUSE TO LET IN KILLARNEY GARDENS

Killarney Gardens is strategically located, offering excellent accessibility to major transportation routes. The area is well-connected to the N7 highway, providing quick access to the Cape Town CBD and other key business areas. Its proximity to the R27 (West Coast Road) also facilitates easy travel to areas north of Cape Town.

- Unit 4 in Monza Park, Killarney Gardens, is now available to let. This property offers:
  Secure business park environment with electric fencing and automated gated access
  Double volume warehouse with roller shutter door
- Additional mezzanine component for extra space
- (Changes to existing mezzanine can be considered)
- 100 amp 3 phase power supply
- Two-story office space including:
- Boardroom
- Kitchen
- Admin toilets
- Factory toilets

| Building Name<br>Zoning | 4 Monza Park<br>Industrial |                   |     |                 |       |  |
|-------------------------|----------------------------|-------------------|-----|-----------------|-------|--|
| Interior                | Exterior                   |                   |     | Sizes           |       |  |
| Air Conditioning        | Yes                        | Security          | Yes | Floor Size      | 247m² |  |
| Power 3 Phase           | Yes                        | Open Parking Bays | 4   | Building Height | 6m    |  |
| Power Amps              | 100                        |                   |     |                 |       |  |