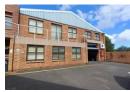

- Unit 4 in Monza Park, Killarney Gardens, is now available to let. This property offers:
  Secure business park environment with electric fencing and automated gated access
  Double volume warehouse with roller shutter door
- Additional mezzanine component for extra space
- (Changes to existing mezzanine can be considered)
- 100 amp 3 phase power supply
- Two-story office space including:
- Boardroom
- Kitchen
- Admin toilets
- Factory toilets

| Building Name<br>Zoning | 4 Monza Park<br>Industrial |                   |     |                 |       |  |
|-------------------------|----------------------------|-------------------|-----|-----------------|-------|--|
| Interior                | Exterior                   |                   |     | Sizes           |       |  |
| Air Conditioning        | Yes                        | Security          | Yes | Floor Size      | 247m² |  |
| Power 3 Phase           | Yes                        | Open Parking Bays | 4   | Building Height | 6m    |  |
| Power Amps              | 100                        |                   |     |                 |       |  |