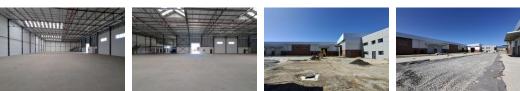

## 2682m2 NEW WAREHOUSE TO LET IN BLAAUWBERG BUSINESS PARK

Introducing a state-of-the-art industrial warehouse nestled within a secure, continuously monitored industrial park. This newly built facility boasts controlled access and premium security measures, creating an ideal environment for your business to flourish and expand.

Notable features of this exceptional industrial space include: -Generous 2,682m2 GLA, with a spacious 2,139m2 factory floor -Dedicated 180m2 office area -Versatile 363m2 concrete mezzanine, with the option for an -additional 60m2 enclosed office -Impressive 7.5m clearance height -Advanced GL4 fire sprinkler system for enhanced safety -Durable 125mm concrete flooring -Robust 150 Amp 3-phase Eskom power supply -Ample parking with 25 dedicated bays and 5 visitor spots