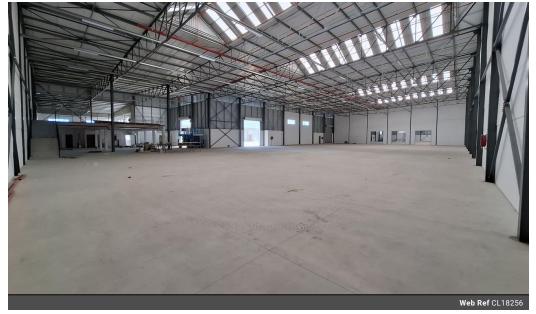

## 2682m2 NEW WAREHOUSE TO LET IN BLAAUWBERG BUSINESS PARK

Introducing a state-of-the-art industrial warehouse nestled within a secure, continuously monitored industrial park. This newly built facility boasts controlled access and premium security measures, creating an ideal environment for your business to flourish and expand.

Notable features of this exceptional industrial space include: -Generous 2,682m2 GLA, with a spacious 2,139m2 factory floor -Dedicated 180m2 office area -Versatile 363m2 concrete mezzanine, with the option for an -additional 60m2 enclosed office -Impressive 7.5m clearance height -Advanced GL4 fire sprinkler system for enhanced safety -Durable 125mm concrete flooring -Robust 150 Amp 3-phase Eskom power supply -Ample parking with 25 dedicated bays and 5 visitor spots