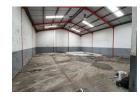

NO workshops / panel beaters

Key Property Features:

- -No Eskom Deposit
  -150 sqm Paved Yard
  -Dedicated Parking Bays
  -Professional Tiled Reception Area
- -Two Additional Upstairs Offices
- -4m Roller Shutter Door
- -Open Plan Warehouse Layout
- -3-Phase 80 Amp Electrical Supply

Extras No Eskom Deposit Sizes

1 bays / 100

m<sup>2</sup>

Floor Size Land Size **Building Height**  250m<sup>2</sup> 400m<sup>2</sup> 6m