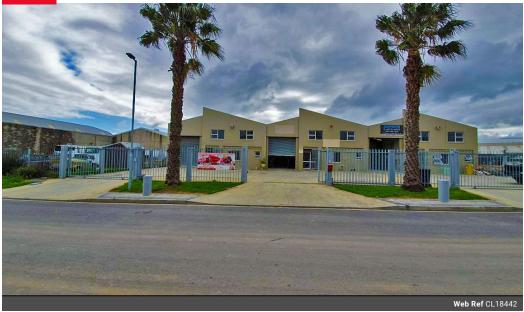

## 250m2 WAREHOUSE TO RENT IN KILLARNEY GARDENS - 150m2 PVT YARD

Located in Killarney Gardens, this industrial warehouse offers a strategic storage and distribution solution within a secure, compact complex. Ideal for businesses seeking an efficient logistical space.

NO workshops / panel beaters

Key Property Features:

- -No Eskom Deposit
  -150 sqm Paved Yard
  -Dedicated Parking Bays
  -Professional Tiled Reception Area
- -Two Additional Upstairs Offices
- -4m Roller Shutter Door
- -Open Plan Warehouse Layout
- -3-Phase 80 Amp Electrical Supply