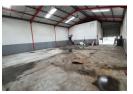

## 250m2 WAREHOUSE TO RENT IN KILLARNEY GARDENS - 150m2 PVT YARD

Located in Killarney Gardens, this industrial warehouse offers a strategic storage and distribution solution within a secure, compact complex. Ideal for businesses seeking an efficient logistical space.

NO workshops / panel beaters

Key Property Features:

- -No Eskom Deposit
  -150 sqm Paved Yard
  -Dedicated Parking Bays
  -Professional Tiled Reception Area
- -Two Additional Upstairs Offices
- -4m Roller Shutter Door
- -Open Plan Warehouse Layout
- -3-Phase 80 Amp Electrical Supply