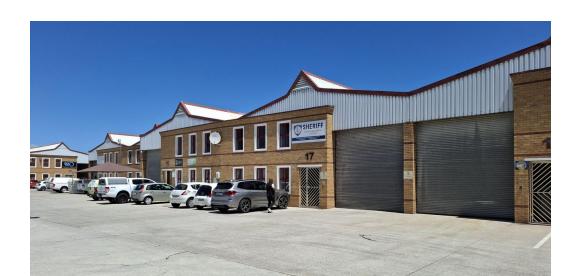

## 395m2 INDUSTRIAL WAREHOUSE TO LET IN KILLARNEY GARDENS

Industrial warehouse situated in a well managed business park available to lease in Killarney Gardens, with easy access onto the N7. The unit can ideally be used for storage, distribution and manufacturing purposes.

Property features include: -4.5m Roller shutter door -5.6m Floor to eaves height -Insulated roofing -Large reception -Standard office component -Large office upstairs -60 AMPS 3 Phase power -Kitchenette -1 x Admin toilet -1 X Factory toilet