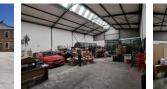

## 395m2 INDUSTRIAL WAREHOUSE TO LET IN KILLARNEY GARDENS

Industrial warehouse situated in a well managed business park available to lease in Killarney Gardens, with easy access onto the N7. The unit can ideally be used for storage, distribution and manufacturing purposes.

Property features include: -4.5m Roller shutter door -5.6m Floor to eaves height -Insulated roofing -Large reception -Standard office component -Large office upstairs -60 AMPS 3 Phase power -Kitchenette -1 x Admin toilet -1 X Factory toilet