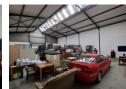

## 395m2 INDUSTRIAL WAREHOUSE TO LET IN KILLARNEY GARDENS

Industrial warehouse situated in a well managed business park available to lease in Killarney Gardens, with easy access onto the N7. The unit can ideally be used for storage, distribution and manufacturing purposes.

Property features include: -4.5m Roller shutter door -5.6m Floor to eaves height -Insulated roofing -Large reception -Standard office component -Large office upstairs -60 AMPS 3 Phase power -Kitchenette -1 x Admin toilet -1 X Factory toilet