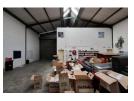

## 395m2 INDUSTRIAL WAREHOUSE TO LET IN KILLARNEY GARDENS

Industrial warehouse situated in a well managed business park available to lease in Killarney Gardens, with easy access onto the N7. The unit can ideally be used for storage, distribution and manufacturing purposes.

Property features include: -4.5m Roller shutter door -5.6m Floor to eaves height -Insulated roofing -Large reception -Standard office component -Large office upstairs -60 AMPS 3 Phase power -Kitchenette -1 x Admin toilet -1 X Factory toilet