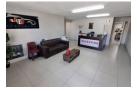

## Key features:

- -Tiled reception area
  -Two spacious first-floor office components
   Modern open-plan warehouse with 6-meter eaves height
   Secure private yard with excellent vehicle access
- 5-meter high roller door with drive-in access
- 125 Amp 3 phase power supply
- Quality insulated roofing throughout
- Three toilets two on ground floor, one on first floor Good access to major transport routes