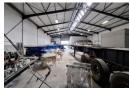

## Key features:

- -Tiled reception area
  -Two spacious first-floor office components
   Modern open-plan warehouse with 6-meter eaves height
   Secure private yard with excellent vehicle access
- 5-meter high roller door with drive-in access
- 125 Amp 3 phase power supply
- Quality insulated roofing throughout
- Three toilets two on ground floor, one on first floor Good access to major transport routes