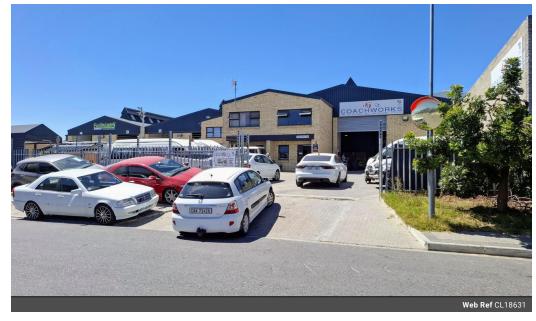

## 705m2 HIGH SPEC WAREHOUSE WITH SECURE YARD TO LET IN KILLARNEY GARDENS

Located on Hunt Street in Killarney Gardens, this 705-square-meter facility provides everything your business needs to thrive in one convenient location.

## Key features:

- -Tiled reception area
  -Two spacious first-floor office components
   Modern open-plan warehouse with 6-meter eaves height
   Secure private yard with excellent vehicle access
- 5-meter high roller door with drive-in access
- 125 Amp 3 phase power supply
- Quality insulated roofing throughout
- Three toilets two on ground floor, one on first floor Good access to major transport routes