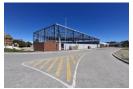

## 2820m2 INDUSTRIAL WAREHOUSE TO LET AT BLOUBERG BUSINESS PARK

This newly developed 2,820 sqm warehouse combines functionality, security, and strategic positioning for modern business operations. With completion scheduled for May/June 2025, this space represents a prime solution for enterprises requiring premium industrial space.

## Key features:

- \*Two roller shutter doors 4.5m height x 3.6m width \*Generous ceiling heights of 6-8m
- \*250 amp three-phase power supply
- \*24/7 secure access control \*30 dedicated parking bays
- \*Full interlink access
- \*Natural lighting through insulated steel roof \*Dedicated showroom and reception areas
- \*Open-plan office space
- \*Complete staff facilities with kitchenette and ablutions

**Building Name** Zoning

1 Junction Road, Blouberg Business Park Industrial

Yes

Interior

Air Conditioning Yes Power 3 Phase Yes Power Amps 250 Security Open Parking Bays 30

Exterior

Floor Size Land Size **Building Height** 

Sizes

2.820m<sup>2</sup> 4.475m<sup>2</sup> 10m