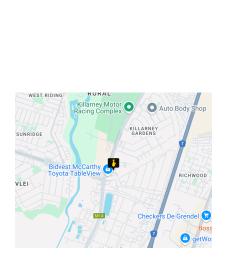

021 5562474

9 Blaauwberg Road Bloubergrant 7441

Gross Monthly Rental R250,000 Excl. VAT

## 2820m2 INDUSTRIAL WAREHOUSE TO LET AT BLOUBERG BUSINESS PARK

This newly developed 2,820 sqm warehouse combines functionality, security, and strategic positioning for modern business operations. With completion scheduled for May/June 2025, this space represents a prime solution for enterprises requiring premium industrial space.