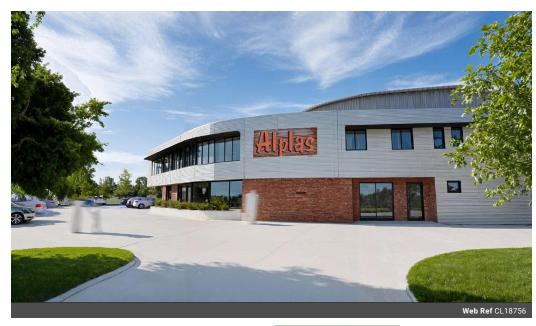

## 2820m2 INDUSTRIAL WAREHOUSE TO LET AT BLOUBERG BUSINESS PARK

This newly developed 2,820 sqm warehouse combines functionality, security, and strategic positioning for modern business operations. With completion scheduled for May/June 2025, this space represents a prime solution for enterprises requiring premium industrial space.

## Key features:

- \*Two roller shutter doors 4.5m height x 3.6m width \*Generous ceiling heights of 6-8m
- \*250 amp three-phase power supply
- \*24/7 secure access control \*30 dedicated parking bays
- \*Full interlink access
- \*Natural lighting through insulated steel roof \*Dedicated showroom and reception areas
- \*Open-plan office space
- \*Complete staff facilities with kitchenette and ablutions