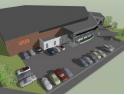

## 2820m2 INDUSTRIAL WAREHOUSE TO LET AT BLOUBERG BUSINESS PARK

This newly developed 2,820 sqm warehouse combines functionality, security, and strategic positioning for modern business operations. With completion scheduled for May/June 2025, this space represents a prime solution for enterprises requiring premium industrial space.

## Key features:

- \*Two roller shutter doors 4.5m height x 3.6m width \*Generous ceiling heights of 6-8m
- \*250 amp three-phase power supply
- \*24/7 secure access control \*30 dedicated parking bays
- \*Full interlink access
- \*Natural lighting through insulated steel roof \*Dedicated showroom and reception areas
- \*Open-plan office space
- \*Complete staff facilities with kitchenette and ablutions

**Building Name** Zoning

1 Junction Road, Blouberg Business Park Industrial

Yes

Interior

Air Conditioning Yes Power 3 Phase Yes Power Amps 250 Security Open Parking Bays 30

Exterior

Floor Size Land Size **Building Height** 

Sizes

2.820m<sup>2</sup> 4.475m<sup>2</sup> 10m