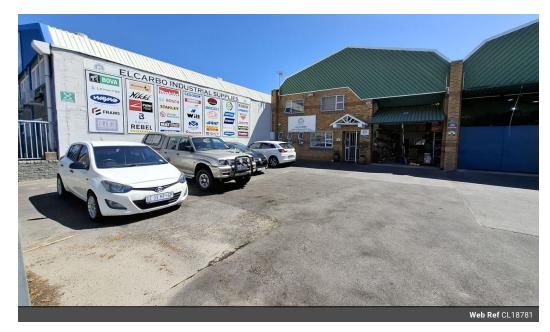

## SOLE MANDATE | 410m2 WAREHOUSE TO LET | 28A MANSELL ROAD | KILLARNEY **GARDENS**

This versatile facility combines ample storage capacity with professional office accommodations to support diverse business operations.

## Key Features:

- -Mezzanine storage / office space of aprox 60m2
- -60 amp 3-phase power supply
- -4.2m high tip-up access door to warehouse
- -6.5m eaves with roof pitch reaching 7.8m in height
- -Large carpeted reception area -1st floor boardroom
- -1 dedicated warehouse toilet
- -2 admin toilets for office staff