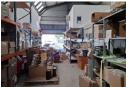

## SOLE MANDATE | 410m2 WAREHOUSE TO LET | 28A MANSELL ROAD | KILLARNEY **GARDENS**

This versatile facility combines ample storage capacity with professional office accommodations to support diverse business operations.

## Key Features:

- -Mezzanine storage / office space of aprox 60m2
- -60 amp 3-phase power supply
- -4.2m high tip-up access door to warehouse
- -6.5m eaves with roof pitch reaching 7.8m in height
- -Large carpeted reception area -1st floor boardroom
- -1 dedicated warehouse toilet
- -2 admin toilets for office staff