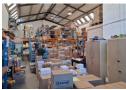

## SOLE MANDATE | 350m2 WAREHOUSE TO LET | 28A MANSELL ROAD | KILLARNEY **GARDENS**

This versatile facility combines ample storage capacity with professional office accommodations to support diverse business operations.

## Key Features:

- -60 amp 3-phase power supply
- -4.2m high tip-up access door to warehouse
- -6.5m eaves with roof pitch reaching 7.8m in height
- -1 dedicated warehouse toilet
- -Large carpeted reception area -2 admin toilets for office staff
- -1st floor boardroom