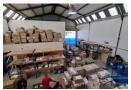

## SOLE MANDATE | 350m2 WAREHOUSE TO LET | 28A MANSELL ROAD | KILLARNEY **GARDENS**

This versatile facility combines ample storage capacity with professional office accommodations to support diverse business operations.

## Key Features:

- -60 amp 3-phase power supply
- -4.2m high tip-up access door to warehouse
- -6.5m eaves with roof pitch reaching 7.8m in height
- -1 dedicated warehouse toilet
- -Large carpeted reception area -2 admin toilets for office staff
- -1st floor boardroom