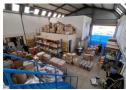

## SOLE MANDATE | 350m2 WAREHOUSE TO LET | 28A MANSELL ROAD | KILLARNEY **GARDENS**

This versatile facility combines ample storage capacity with professional office accommodations to support diverse business operations.

## Key Features:

- -60 amp 3-phase power supply
- -4.2m high tip-up access door to warehouse
- -6.5m eaves with roof pitch reaching 7.8m in height
- -1 dedicated warehouse toilet
- -Large carpeted reception area -2 admin toilets for office staff
- -1st floor boardroom