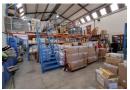

## SOLE MANDATE | 350m2 WAREHOUSE TO LET | 28A MANSELL ROAD | KILLARNEY **GARDENS**

This versatile facility combines ample storage capacity with professional office accommodations to support diverse business operations.

## Key Features:

- -60 amp 3-phase power supply
- -4.2m high tip-up access door to warehouse
- -6.5m eaves with roof pitch reaching 7.8m in height
- -1 dedicated warehouse toilet
- -Large carpeted reception area -2 admin toilets for office staff
- -1st floor boardroom