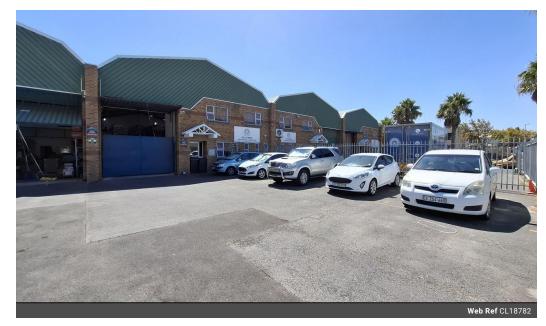

## SOLE MANDATE | 350m2 WAREHOUSE TO LET | 28A MANSELL ROAD | KILLARNEY **GARDENS**

This versatile facility combines ample storage capacity with professional office accommodations to support diverse business operations.

## Key Features:

- -60 amp 3-phase power supply
- -4.2m high tip-up access door to warehouse
- -6.5m eaves with roof pitch reaching 7.8m in height
- -1 dedicated warehouse toilet
- -Large carpeted reception area -2 admin toilets for office staff
- -1st floor boardroom

Zoning Industrial

Air Conditioning Power 3 Phase Power Amps

Yes Yes 60

Exterior Security Open Parking Bays Parking Ratio

Yes 1 bays / 100 Sizes Floor Size **Building Height** 

350m²