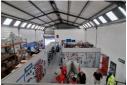

## SOLE MANDATE | 760m2 WAREHOUSE TO LET | 28A+B MANSELL ROAD | KILLARNEY **GARDENS**

This versatile facility combines ample storage capacity with professional office accommodations to support diverse business operations.

- Key Features: -2 spacious 1st floor offices
- -120 amp 3-phase power (60a+60a)
- -2 x 4.2m high tip-up access door to warehouse
- -6.5m eaves with roof pitch reaching 7.8m in height
- -2 x Large reception rooms -2 x 1st floor boardroom
- -2 x dedicated warehouse toilet
- -4 x admin toilets for office staff
- -60m2 of mezzanine for storage / office space