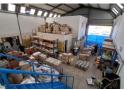

## SOLE MANDATE | 760m2 WAREHOUSE TO LET | 28A+B MANSELL ROAD | KILLARNEY **GARDENS**

This versatile facility combines ample storage capacity with professional office accommodations to support diverse business operations.

- Key Features: -2 spacious 1st floor offices
- -120 amp 3-phase power (60a+60a)
- -2 x 4.2m high tip-up access door to warehouse
- -6.5m eaves with roof pitch reaching 7.8m in height
- -2 x Large reception rooms -2 x 1st floor boardroom
- -2 x dedicated warehouse toilet
- -4 x admin toilets for office staff
- -60m2 of mezzanine for storage / office space