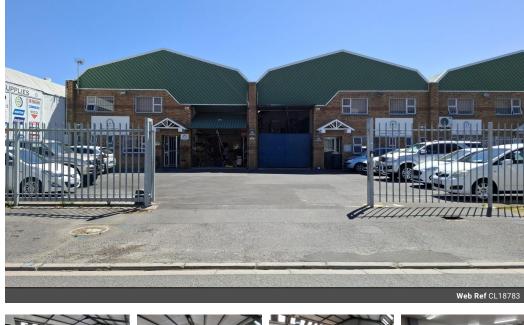

## SOLE MANDATE | 760m2 WAREHOUSE TO LET | 28A+B MANSELL ROAD | KILLARNEY **GARDENS**

This versatile facility combines ample storage capacity with professional office accommodations to support diverse business operations.

- Key Features: -2 spacious 1st floor offices
- -120 amp 3-phase power (60a+60a)
- -2 x 4.2m high tip-up access door to warehouse
- -6.5m eaves with roof pitch reaching 7.8m in height
- -2 x Large reception rooms -2 x 1st floor boardroom
- -2 x dedicated warehouse toilet
- -4 x admin toilets for office staff
- -60m2 of mezzanine for storage / office space

Zoning Industrial

| Interior         |     | Exterior          |              | Sizes           |       |
|------------------|-----|-------------------|--------------|-----------------|-------|
| Air Conditioning | Yes | Security          | Yes          | Floor Size      | 760m² |
| Power 3 Phase    | Yes | Open Parking Bays | 10           | Building Height | 8m    |
| Power Amps       | 120 | Parking Ratio     | 1 bays / 100 |                 |       |
|                  |     | _                 | m²           |                 |       |