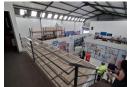

## SOLE MANDATE | 760m2 WAREHOUSE TO LET | 28A+B MANSELL ROAD | KILLARNEY **GARDENS**

This versatile facility combines ample storage capacity with professional office accommodations to support diverse business operations.

- Key Features: -2 spacious 1st floor offices
- -120 amp 3-phase power (60a+60a)
- -2 x 4.2m high tip-up access door to warehouse
- -6.5m eaves with roof pitch reaching 7.8m in height
- -2 x Large reception rooms -2 x 1st floor boardroom
- -2 x dedicated warehouse toilet
- -4 x admin toilets for office staff
- -60m2 of mezzanine for storage / office space