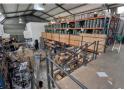

## SOLE MANDATE | 350m2 WAREHOUSE TO LET | 28C MANSELL ROAD | KILLARNEY **GARDENS**

This commercial property offers a comprehensive solution for businesses seeking both storage and office space. It provides a flexible environment designed to meet various operational needs.

## Key Features:

- -Electrical setup with 60 amp 3-phase power supply
- -Large warehouse access with 4.2m high tip-up door
- -Spacious interior with 6.5m eaves and roof height up to 7.8m
- -Dedicated warehouse toilet
- -Welcoming carpeted reception area -Two administrative toilets
- -Two 1st floor offices