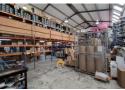

## SOLE MANDATE | 350m2 WAREHOUSE TO LET | 28C MANSELL ROAD | KILLARNEY **GARDENS**

This commercial property offers a comprehensive solution for businesses seeking both storage and office space. It provides a flexible environment designed to meet various operational needs.

## Key Features:

- -Electrical setup with 60 amp 3-phase power supply
- -Large warehouse access with 4.2m high tip-up door
- -Spacious interior with 6.5m eaves and roof height up to 7.8m
- -Dedicated warehouse toilet
- -Welcoming carpeted reception area -Two administrative toilets
- -Two 1st floor offices