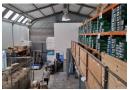

## SOLE MANDATE | 350m2 WAREHOUSE TO LET | 28C MANSELL ROAD | KILLARNEY **GARDENS**

This commercial property offers a comprehensive solution for businesses seeking both storage and office space. It provides a flexible environment designed to meet various operational needs.

## Key Features:

- -Electrical setup with 60 amp 3-phase power supply
- -Large warehouse access with 4.2m high tip-up door
- -Spacious interior with 6.5m eaves and roof height up to 7.8m
- -Dedicated warehouse toilet
- -Welcoming carpeted reception area -Two administrative toilets
- -Two 1st floor offices