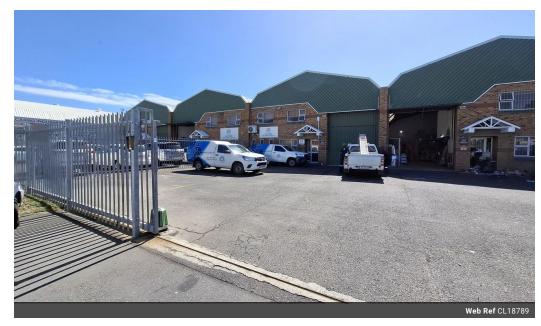

## SOLE MANDATE | 350m2 WAREHOUSE TO LET | 28C MANSELL ROAD | KILLARNEY **GARDENS**

This commercial property offers a comprehensive solution for businesses seeking both storage and office space. It provides a flexible environment designed to meet various operational needs.

## Key Features:

- -Electrical setup with 60 amp 3-phase power supply
- -Large warehouse access with 4.2m high tip-up door
- -Spacious interior with 6.5m eaves and roof height up to 7.8m
- -Dedicated warehouse toilet
- -Welcoming carpeted reception area -Two administrative toilets
- -Two 1st floor offices