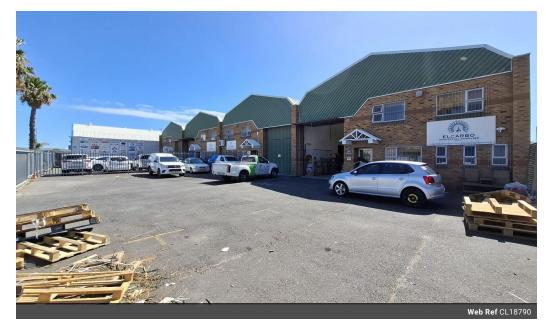

## SOLE MANDATE | 350m2 WAREHOUSE TO LET | 28D MANSELL ROAD | KILLARNEY GARDENS

This industrial property offers a comprehensive solution for businesses seeking both storage and office space. It provides a flexible environment designed to meet various operational needs.

## Key Features:

- -Electrical setup with 60 amp 3-phase power supply
- -Large warehouse access with 4.2m high tip-up door
- -Spacious interior with 6.5m eaves and roof height up to 7.8m
- -Dedicated warehouse toilet
- -Welcoming carpeted reception area
- -Two administrative toilets
- -1st floor office

## Features

Zoning Industrial

InteriorExteriorSizesAir ConditioningYesSecurityYesFloor Size350m²Power 3 PhaseYesOpen Parking Bays5Building Height8mPower Amps60Parking Ratio1 bays / 100