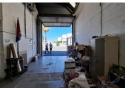

## Key Features:

- -Electrical setup with 60 amp 3-phase power supply
- -Large warehouse access with 4.2m high tip-up door
- -Spacious interior with 6.5m eaves and roof height up to 7.8m
- -Dedicated warehouse toilet
- -Welcoming carpeted reception area
- -Two administrative toilets
- -1st floor office