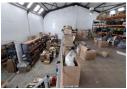

## SOLE MANDATE | 350m2 WAREHOUSE TO LET | 28D MANSELL ROAD | KILLARNEY GARDENS

This industrial property offers a comprehensive solution for businesses seeking both storage and office space. It provides a flexible environment designed to meet various operational needs.

## Key Features:

- -Electrical setup with 60 amp 3-phase power supply
- -Large warehouse access with 4.2m high tip-up door
- -Spacious interior with 6.5m eaves and roof height up to 7.8m
- -Dedicated warehouse toilet
- -Welcoming carpeted reception area
- -Two administrative toilets
- -1st floor office