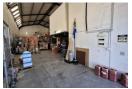

## Key Features:

- -Electrical setup with 60 amp 3-phase power supply
- -Large warehouse access with 4.2m high tip-up door
- -Spacious interior with 6.5m eaves and roof height up to 7.8m
- -Dedicated warehouse toilet
- -Welcoming carpeted reception area
- -Two administrative toilets
- -1st floor office