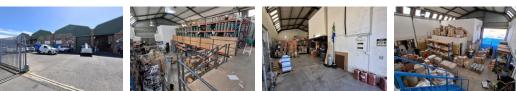

- 28B Key Features: -60 amp 3-phase power supply
- -4.2m high tip-up access door to warehouse -6.5m eaves with roof pitch reaching 7.8m in height

Yes

Yes

180

- -1 dedicated warehouse toilet
- -Large carpeted reception area -2 admin toilets for office staff
- -1st floor boardroom