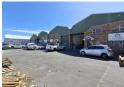

## SOLE MANDATE | 1460m2 WAREHOUSE TO LET | 28A,B,C,D MANSELL ROAD | KILLARNEY **GARDENS**

Industrial property to let providing a flexible environment designed to meet various operational needs, with 4 interconnected units totalling 1,460 sqm of prime industrial space.

- 28A Key Features:
  -Mezzanine storage / office space of aprox 60m2
- -60 amp 3-phase power supply
- -4.2m high tip-up access door to warehouse
- -6.5m eaves with roof pitch reaching 7.8m in height
- -Large carpeted reception area -1st floor boardroom
- -1 dedicated warehouse toilet
- -2 admin toilets for office staff