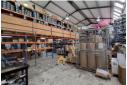

## SOLE MANDATE | 1460m2 WAREHOUSE TO LET | 28A,B,C,D MANSELL ROAD | KILLARNEY **GARDENS**

Industrial property to let providing a flexible environment designed to meet various operational needs, with 4 interconnected units totalling 1,460 sqm of prime industrial space.

- 28A Key Features:
  -Mezzanine storage / office space of aprox 60m2
- -60 amp 3-phase power supply
- -4.2m high tip-up access door to warehouse
- -6.5m eaves with roof pitch reaching 7.8m in height
- -Large carpeted reception area -1st floor boardroom
- -1 dedicated warehouse toilet
- -2 admin toilets for office staff