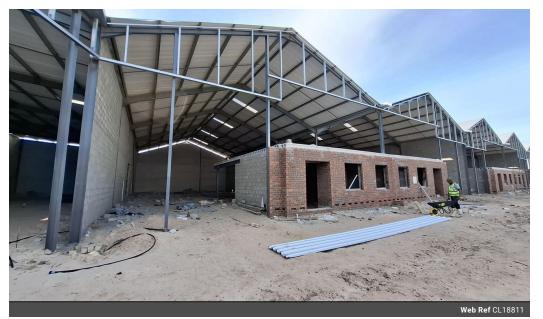

## 515m2 | PRIME INDUSTRIAL UNIT TO LET | BLOUBERG BUSINESS PARK 2

Unit 14 available 1 August 2025 in Blouberg Business Park 2, a secure industrial park with 24-hour access control. Ideally situated just off the M5 with easy connections to major highways (N7, N1, N2 and R300), this new industrial unit offers 515sqm total area with a generous 389sqm warehouse space.

- Key features include: -Warehouse +/- 14m wide x 30m length -45sqm internal loading bay -43sqm Ground floor reception with kitchenette
- -44sqm First floor admin area with 2 offices
- -Mezzanine storage area (39sqm) -6m eaves and 8m pitch height

- -80 Amp 3-phase prepaid power -Fresh air ventilation system -High-quality powerfloated floor finish
- -Insulated roof with 450mm ventilators
- -1 admin toilet