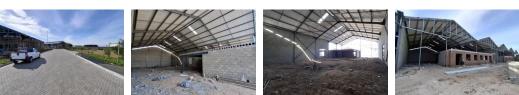

## 515m2 | PRIME INDUSTRIAL UNIT TO LET | BLOUBERG BUSINESS PARK 2

Unit 14 available 1 August 2025 in Blouberg Business Park 2, a secure industrial park with 24-hour access control. Ideally situated just off the M5 with easy connections to major highways (N7, N1, N2 and R300), this new industrial unit offers 515sqm total area with a generous 389sqm warehouse space.

- Key features include: -Warehouse +/- 14m wide x 30m length -45sqm internal loading bay -43sqm Ground floor reception with kitchenette
- -44sqm First floor admin area with 2 offices
- -Mezzanine storage area (39sqm) -6m eaves and 8m pitch height

- -80 Amp 3-phase prepaid power -Fresh air ventilation system -High-quality powerfloated floor finish
- -Insulated roof with 450mm ventilators
- -1 admin toilet