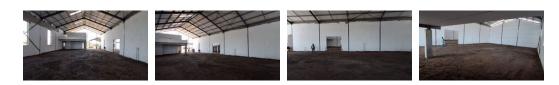

## 515m2 | PRIME INDUSTRIAL UNIT TO LET | BLOUBERG BUSINESS PARK 2

Unit 14 available 1 August 2025 in Blouberg Business Park 2, a secure industrial park with 24-hour access control. Ideally situated just off the M5 with easy connections to major highways (N7, N1, N2 and R300), this new industrial unit offers 515sqm total area with a generous 389sqm warehouse space.

- Key features include: -Warehouse +/- 14m wide x 30m length -45sqm internal loading bay -43sqm Ground floor reception with kitchenette
- -44sqm First floor admin area with 2 offices
- -Mezzanine storage area (39sqm)
- -6m eaves and 8m pitch height
- -80 Amp 3-phase prepaid power -Fresh air ventilation system -High-quality powerfloated floor finish
- -Insulated roof with 450mm ventilators
- -1 admin toilet