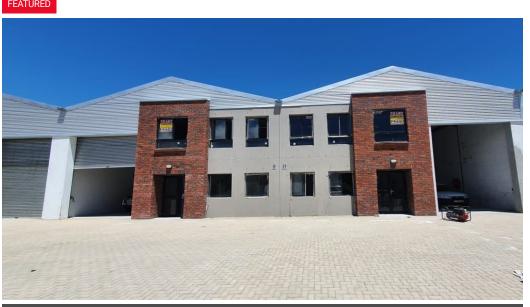

## 515m2 | PRIME INDUSTRIAL UNIT TO LET | BLOUBERG BUSINESS PARK 2

Unit 14 available 1 August 2025 in Blouberg Business Park 2, a secure industrial park with 24-hour access control. Ideally situated just off the M5 with easy connections to major highways (N7, N1, N2 and R300), this new industrial unit offers 515sqm total area with a generous 389sqm warehouse space.

- Key features include: -Warehouse +/- 14m wide x 30m length -45sqm internal loading bay -43sqm Ground floor reception with kitchenette
- -44sqm First floor admin area with 2 offices
- -Mezzanine storage area (39sqm)
- -6m eaves and 8m pitch height
- -80 Amp 3-phase prepaid power -Fresh air ventilation system -High-quality powerfloated floor finish
- -Insulated roof with 450mm ventilators
- -1 admin toilet