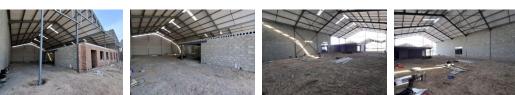

## 515m2 | PRIME INDUSTRIAL UNIT TO LET | BLOUBERG BUSINESS PARK 2

Unit 13 available 1 August 2025 in Blouberg Business Park 2, a secure industrial park with 24-hour access control. Ideally situated just off the M5 with easy connections to major highways (N7, N1, N2 and R300), this new industrial unit offers 515sqm total area with a generous 389sqm warehouse space.

- Key features include: -Warehouse +/- 14m wide x 30m length -45sqm internal loading bay -43sqm Ground floor reception with kitchenette
- -44sqm First floor admin area with 2 offices
- -Mezzanine storage area (39sqm)
- -6m eaves and 8m pitch height
- -80 Amp 3-phase prepaid power -Fresh air ventilation system -High-quality powerfloated floor finish
- -Insulated roof with 450mm ventilators
- -1 admin toilet