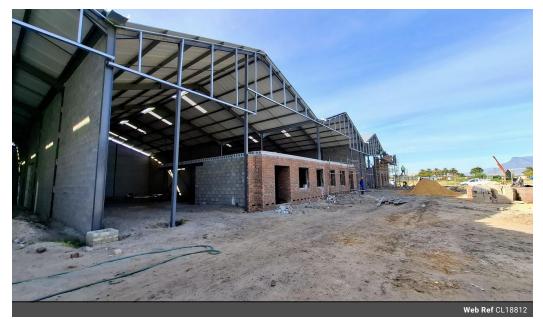

## 515m2 | PRIME INDUSTRIAL UNIT TO LET | BLOUBERG BUSINESS PARK 2

Unit 13 available 1 August 2025 in Blouberg Business Park 2, a secure industrial park with 24-hour access control. Ideally situated just off the M5 with easy connections to major highways (N7, N1, N2 and R300), this new industrial unit offers 515sqm total area with a generous 389sqm warehouse space.

- Key features include: -Warehouse +/- 14m wide x 30m length -45sqm internal loading bay -43sqm Ground floor reception with kitchenette
- -44sqm First floor admin area with 2 offices
- -Mezzanine storage area (39sqm)
- -6m eaves and 8m pitch height
- -80 Amp 3-phase prepaid power -Fresh air ventilation system -High-quality powerfloated floor finish
- -Insulated roof with 450mm ventilators
- -1 admin toilet