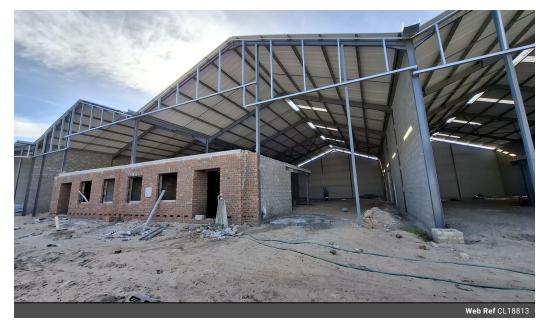

## 515m2 | PRIME INDUSTRIAL UNIT TO LET | BLOUBERG BUSINESS PARK 2

Unit 12 available 1 Aug 2025 in Blouberg Business Park 2, a secure industrial park with 24-hour access control. Ideally situated just off the M5 with easy connections to major highways (N7, N1, N2 and R300), this new industrial unit offers 515sqm total area with a generous 389sqm warehouse space.

- Key features include:
  -Warehouse +/- 14m wide x 30m length
  -45sqm internal loading bay
  -43sqm Ground floor reception with kitchenette
- -44sqm First floor admin area with 2 offices
- -Mezzanine storage area (39sqm)
- -6m eaves and 8m pitch height
- -80 Amp 3-phase prepaid power -Fresh air ventilation system -High-quality powerfloated floor finish
- -Insulated roof with 450mm ventilators