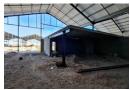

## 515m2 | PRIME INDUSTRIAL UNIT TO LET | BLOUBERG BUSINESS PARK 2

Unit 12 available 1 Aug 2025 in Blouberg Business Park 2, a secure industrial park with 24-hour access control. Ideally situated just off the M5 with easy connections to major highways (N7, N1, N2 and R300), this new industrial unit offers 515sqm total area with a generous 389sqm warehouse space.

- Key features include:
  -Warehouse +/- 14m wide x 30m length
  -45sqm internal loading bay
  -43sqm Ground floor reception with kitchenette
- -44sqm First floor admin area with 2 offices
- -Mezzanine storage area (39sqm)
- -6m eaves and 8m pitch height
- -80 Amp 3-phase prepaid power -Fresh air ventilation system -High-quality powerfloated floor finish
- -Insulated roof with 450mm ventilators