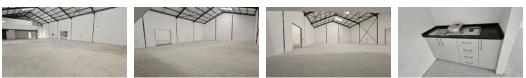

### 515m2 | PRIME INDUSTRIAL UNIT TO LET | BLOUBERG BUSINESS PARK 2

Unit 12 available 1 Aug 2025 in Blouberg Business Park 2, a secure industrial park with 24-hour access control. Ideally situated just off the M5 with easy connections to major highways (N7, N1, N2 and R300), this new industrial unit offers 515sqm total area with a generous 389sqm warehouse space.

- Key features include: -Warehouse +/- 14m wide x 30m length -45sqm internal loading bay -43sqm Ground floor reception with kitchenette
- -44sqm First floor admin area with 2 offices
- -Mezzanine storage area (39sqm)
- -6m eaves and 8m pitch height
- -80 Amp 3-phase prepaid power -Fresh air ventilation system -High-quality powerfloated floor finish
- -Insulated roof with 450mm ventilators
- -1 admin toilet