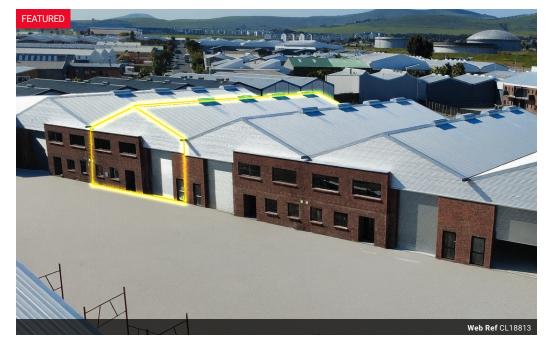

### 515m2 | PRIME INDUSTRIAL UNIT TO LET | BLOUBERG BUSINESS PARK 2

Unit 12 available 1 Aug 2025 in Blouberg Business Park 2, a secure industrial park with 24-hour access control. Ideally situated just off the M5 with easy connections to major highways (N7, N1, N2 and R300), this new industrial unit offers 515sqm total area with a generous 389sqm warehouse space.

- Key features include: -Warehouse +/- 14m wide x 30m length -45sqm internal loading bay -43sqm Ground floor reception with kitchenette
- -44sqm First floor admin area with 2 offices
- -Mezzanine storage area (39sqm)
- -6m eaves and 8m pitch height
- -80 Amp 3-phase prepaid power -Fresh air ventilation system -High-quality powerfloated floor finish
- -Insulated roof with 450mm ventilators
- -1 admin toilet