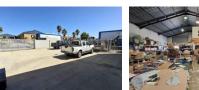

## 660m2 | INDUSTRIAL WAREHOUSE TO LET | KILLARNEY GARDENS

Situated on Killarney Avenue, This property features both warehouse facilities and duplex office space, designed to meet the needs of growing businesses.

Key Features:

-4.8 x 5 metre roller shutter door
-8.0 amp 3-phase electrical supply
-5m eaves height
-Private 200m2 yard area
-2 administrative toilets
-7 dedicated parking bays
-Warehouse kitchen
-Warehouse office
-Warehouse toilet