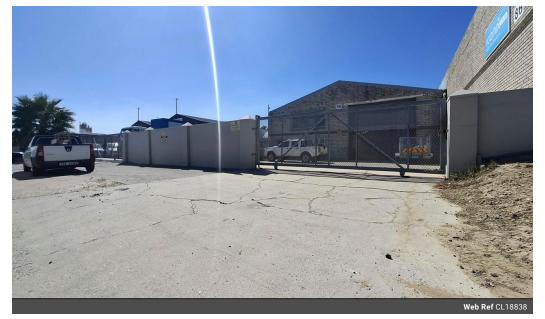

## 660m2 | INDUSTRIAL WAREHOUSE TO LET | KILLARNEY GARDENS

Situated on Killarney Avenue, This property features both warehouse facilities and duplex office space, designed to meet the needs of growing businesses.

Key Features:

-4.8 x 5 metre roller shutter door
-8.0 amp 3-phase electrical supply
-5m eaves height
-Private 200m2 yard area
-2 administrative toilets
-7 dedicated parking bays
-Warehouse kitchen
-Warehouse office
-Warehouse toilet

## Zoning Industrial

InteriorAir ConditioningYesPower 3 PhaseYesPower Amps80

**Exterior** Open Parking Bays Parking Ratio

8 1 bays / 100 m² **Sizes** Floor Size Land Size Building Height

660m² 860m² 7m

https://www.warehouses4africa.com