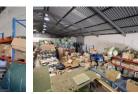

## 660m2 | INDUSTRIAL WAREHOUSE TO LET | KILLARNEY GARDENS

Situated on Killarney Avenue, This property features both warehouse facilities and duplex office space, designed to meet the needs of growing businesses.

Key Features:

-4.8 x 5 metre roller shutter door
-8.0 amp 3-phase electrical supply
-5m eaves height
-Private 200m2 yard area
-2 administrative toilets
-7 dedicated parking bays
-Warehouse kitchen
-Warehouse office
-Warehouse toilet