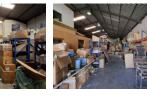

## 660m2 | INDUSTRIAL WAREHOUSE TO LET | KILLARNEY GARDENS

Situated on Killarney Avenue, This property features both warehouse facilities and duplex office space, designed to meet the needs of growing businesses.

Key Features:

-4.8 x 5 metre roller shutter door
-8.0 amp 3-phase electrical supply
-5m eaves height
-Private 200m2 yard area
-2 administrative toilets
-7 dedicated parking bays
-Warehouse kitchen
-Warehouse office
-Warehouse toilet