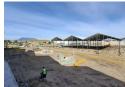

## 515m2 PRIME INDUSTRIAL WAREHOUSE COMING SOON TO BLOUBERG BUSINESS PARK

Secure your next business location in this premium industrial park with 24-hour security and controlled access. Strategically positioned off the M5 with seamless connections to major highways (N7, N1, N2 and R300). This newly constructed industrial space offers 515sqm total area including a spacious 389sqm warehouse.

## Property Highlights:

- -Contemporary warehouse (14m x 30m) -45sqm internal loading bay -43sqm ground floor reception with kitchenette
- -44sqm first floor office space (2 separate offices)
- -Additional 39sqm mezzanine storage
- -Impressive ceiling heights (6m eaves, 8m pitch)
- -80 Amp 3-phase prepaid electricity
  -Modern fresh air ventilation system
- -Industrial-grade powerfloated concrete floors -Thermally insulated roof with 450mm ventilators
- -1 admin toilet + 2 warehouse toilets