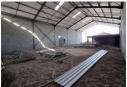

## 515m2 PRIME INDUSTRIAL WAREHOUSE COMING SOON TO BLOUBERG BUSINESS PARK

Secure your next business location in this premium industrial park with 24-hour security and controlled access. Strategically positioned off the M5 with seamless connections to major highways (N7, N1, N2 and R300). This newly constructed industrial space offers 515sqm total area including a spacious 389sqm warehouse.

## Property Highlights:

- -Contemporary warehouse (14m x 30m) -45sqm internal loading bay -43sqm ground floor reception with kitchenette
- -44sqm first floor office space (2 separate offices)
- -Additional 39sqm mezzanine storage
- -Impressive ceiling heights (6m eaves, 8m pitch)
- -80 Amp 3-phase prepaid electricity
  -Modern fresh air ventilation system
- -Industrial-grade powerfloated concrete floors -Thermally insulated roof with 450mm ventilators
- -1 admin toilet + 2 warehouse toilets