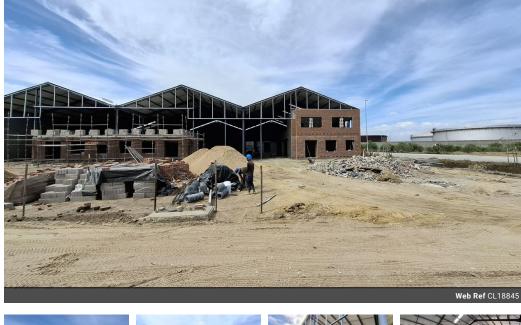

## 515m2 PRIME INDUSTRIAL WAREHOUSE COMING SOON TO BLOUBERG BUSINESS PARK

Secure your next business location in this premium industrial park with 24-hour security and controlled access. Strategically positioned off the M5 with seamless connections to major highways (N7, N1, N2 and R300). This newly constructed industrial space offers 515sqm total area including a spacious 389sqm warehouse.

## Property Highlights:

- -Contemporary warehouse (14m x 30m) -45sqm internal loading bay -43sqm ground floor reception with kitchenette
- -44sqm first floor office space (2 separate offices)
- -Additional 39sqm mezzanine storage
- -Impressive ceiling heights (6m eaves, 8m pitch)
- -80 Amp 3-phase prepaid electricity
  -Modern fresh air ventilation system
- -Industrial-grade powerfloated concrete floors -Thermally insulated roof with 450mm ventilators
- -1 admin toilet + 2 warehouse toilets