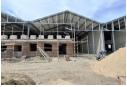

## 515m2 PRIME INDUSTRIAL WAREHOUSE COMING SOON TO BLOUBERG BUSINESS PARK

Secure your next business location in this premium industrial park with 24-hour security and controlled access. Strategically positioned off the M5 with seamless connections to major highways (N7, N1, N2 and R300). This newly constructed industrial space offers 515sqm total area including a spacious 389sqm warehouse.

## Property Highlights:

- -Contemporary warehouse (14m x 30m) -45sqm internal loading bay -43sqm ground floor reception with kitchenette
- -44sqm first floor office space (2 separate offices)
- -Additional 39sqm mezzanine storage
- -Impressive ceiling heights (6m eaves, 8m pitch)
- -80 Amp 3-phase prepaid electricity
  -Modern fresh air ventilation system
- -Industrial-grade powerfloated concrete floors -Thermally insulated roof with 450mm ventilators
- -1 admin toilet + 2 warehouse toilets