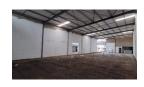

## 515m2 PRIME INDUSTRIAL WAREHOUSE COMING SOON TO BLOUBERG BUSINESS PARK

Secure your next business location in this premium industrial park with 24-hour security and controlled access. Strategically positioned off the M5 with seamless connections to major highways (N7, N1, N2 and R300). This newly constructed industrial space offers 515sqm total area including a spacious 389sqm warehouse.

## Property Highlights:

- -Contemporary warehouse (14m x 30m) -45sqm internal loading bay -43sqm ground floor reception with kitchenette
- -44sqm first floor office space (2 separate offices)
- -Additional 39sqm mezzanine storage
- -Impressive ceiling heights (6m eaves, 8m pitch)
- -80 Amp 3-phase prepaid electricity
  -Modern fresh air ventilation system
- -Industrial-grade powerfloated concrete floors
- -Thermally insulated roof with 450mm ventilators
- -1 admin toilet + 2 warehouse toilets