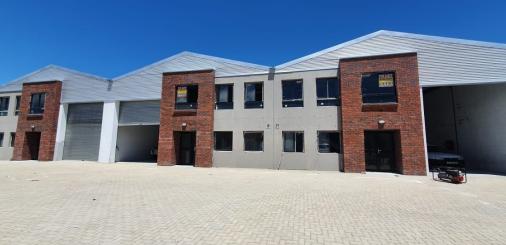

## 515m2 PRIME INDUSTRIAL WAREHOUSE COMING SOON TO BLOUBERG BUSINESS PARK

Secure your next business location in this premium industrial park with 24-hour security and controlled access. Strategically positioned off the M5 with seamless connections to major highways (N7, N1, N2 and R300). This newly constructed industrial space offers 515sqm total area including a spacious 389sqm warehouse.

## Property Highlights:

- -Contemporary warehouse (14m x 30m) -45sqm internal loading bay -43sqm ground floor reception with kitchenette
- -44sqm first floor office space (2 separate offices)
- -Additional 39sqm mezzanine storage
- -Impressive ceiling heights (6m eaves, 8m pitch)
- -80 Amp 3-phase prepaid electricity
  -Modern fresh air ventilation system
- -Industrial-grade powerfloated concrete floors
- -Thermally insulated roof with 450mm ventilators
- -1 admin toilet + 2 warehouse toilets