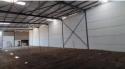

## 515m2 PRIME INDUSTRIAL WAREHOUSE COMING SOON TO BLOUBERG BUSINESS PARK

Secure your next business location in this premium industrial park with 24-hour security and controlled access. Strategically positioned off the M5 with seamless connections to major highways (N7, N1, N2 and R300). This newly constructed industrial space offers 515sqm total area including a spacious 389sqm warehouse.

## Property Highlights:

- -Contemporary warehouse (14m x 30m) -45sqm internal loading bay -43sqm ground floor reception with kitchenette
- -44sqm first floor office space (2 separate offices)
- -Additional 39sqm mezzanine storage
- -Impressive ceiling heights (6m eaves, 8m pitch)
- -80 Amp 3-phase prepaid electricity
  -Modern fresh air ventilation system
- -Industrial-grade powerfloated concrete floors
- -Thermally insulated roof with 450mm ventilators
- -1 admin toilet + 2 warehouse toilets