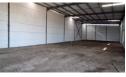

## 515m2 PRIME INDUSTRIAL WAREHOUSE COMING SOON TO BLOUBERG BUSINESS PARK

Secure your next business location in this premium industrial park with 24-hour security and controlled access. Strategically positioned off the M5 with seamless connections to major highways (N7, N1, N2 and R300). This newly constructed industrial space offers 515sqm total area including a spacious 389sqm warehouse.

## Property Highlights:

- -Contemporary warehouse (14m x 30m) -45sqm internal loading bay -43sqm ground floor reception with kitchenette
- -44sqm first floor office space (2 separate offices)
- -Additional 39sqm mezzanine storage
- -Impressive ceiling heights (6m eaves, 8m pitch)
- -80 Amp 3-phase prepaid electricity
  -Modern fresh air ventilation system
- -Industrial-grade powerfloated concrete floors
- -Thermally insulated roof with 450mm ventilators
- -1 admin toilet + 2 warehouse toilets