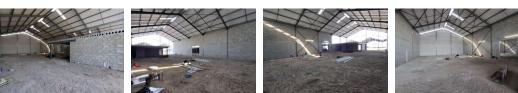

## 516m2 | PRIME INDUSTRIAL UNIT TO LET | BLOUBERG BUSINESS PARK 2

Secure your next business location in this premium industrial park with 24-hour security and controlled access. Strategically positioned off the M5 with seamless connections to major highways (N7, N1, N2 and R300). This newly constructed industrial space offers 515sqm total area including a spacious 389sqm warehouse.

Property Highlights:

- -Contemporary warehouse (14m x 30m) -45sqm internal loading bay -43sqm ground floor reception with kitchenette
- -44sqm first floor office space (2 separate offices)
- -Additional 39sqm mezzanine storage
- -Impressive ceiling heights (6m eaves, 8m pitch)
- -80 Amp 3-phase prepaid electricity -Modern fresh air ventilation system
- -Industrial-grade powerfloated concrete floors
- -Thermally insulated roof with 450mm ventilators -1 admin toilet + 2 warehouse toilets