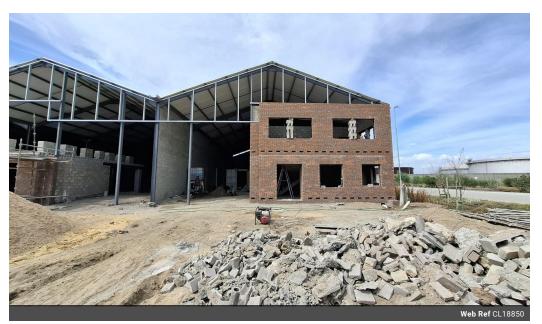

## 516m2 | PRIME INDUSTRIAL UNIT TO LET | BLOUBERG BUSINESS PARK 2

Secure your next business location in this premium industrial park with 24-hour security and controlled access. Strategically positioned off the M5 with seamless connections to major highways (N7, N1, N2 and R300). This newly constructed industrial space offers 515sqm total area including a spacious 389sqm warehouse.

Property Highlights:

- -Contemporary warehouse (14m x 30m) -45sqm internal loading bay -43sqm ground floor reception with kitchenette
- -44sqm first floor office space (2 separate offices)
- -Additional 39sqm mezzanine storage
- -Impressive ceiling heights (6m eaves, 8m pitch)
- -80 Amp 3-phase prepaid electricity -Modern fresh air ventilation system
- -Industrial-grade powerfloated concrete floors
- -Thermally insulated roof with 450mm ventilators -1 admin toilet + 2 warehouse toilets