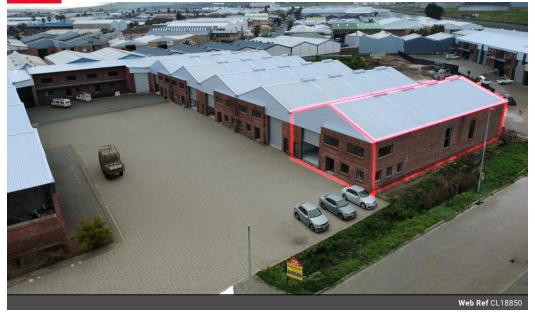

## 516m2 | PRIME INDUSTRIAL UNIT TO LET | BLOUBERG BUSINESS PARK 2

Secure your next business location in this premium industrial park with 24-hour security and controlled access. Strategically positioned off the M5 with seamless connections to major highways (N7, N1, N2 and R300). This newly constructed industrial space offers 515sqm total area including a spacious 389sqm warehouse.

Property Highlights:

- -Contemporary warehouse (14m x 30m) -45sqm internal loading bay -43sqm ground floor reception with kitchenette
- -44sqm first floor office space (2 separate offices)
- -Additional 39sqm mezzanine storage
- -Impressive ceiling heights (6m eaves, 8m pitch)
- -80 Amp 3-phase prepaid electricity -Modern fresh air ventilation system
- -Industrial-grade powerfloated concrete floors
- -Thermally insulated roof with 450mm ventilators
- -1 admin toilet + 2 warehouse toilets