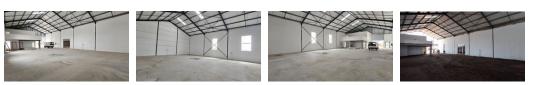

## 516m2 | PRIME INDUSTRIAL UNIT TO LET | BLOUBERG BUSINESS PARK 2

Secure your next business location in this premium industrial park with 24-hour security and controlled access. Strategically positioned off the M5 with seamless connections to major highways (N7, N1, N2 and R300). This newly constructed industrial space offers 515sqm total area including a spacious 389sqm warehouse.

Property Highlights:

- -Contemporary warehouse (14m x 30m) -45sqm internal loading bay -43sqm ground floor reception with kitchenette
- -44sqm first floor office space (2 separate offices)
- -Additional 39sqm mezzanine storage
- -Impressive ceiling heights (6m eaves, 8m pitch)
- -80 Amp 3-phase prepaid electricity -Modern fresh air ventilation system
- -Industrial-grade powerfloated concrete floors
- -Thermally insulated roof with 450mm ventilators
- -1 admin toilet + 2 warehouse toilets