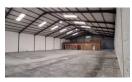

## 1000m2 Industrial Property to Let in Montague Gardens

Situated in the well-established industrial hub of Killarney Gardens, this 1,000m² unit at 78 Killarney Avenue is an excellent fit for businesses looking for a functional and accessible industrial space. With an additional 500m² yard and 10 dedicated parking bays, the property is perfectly suited for warehousing, distribution as well as manufacturing.

Key Features:

1000m2

500m² yard – ideal for loading, storage, or outdoor work area

10 parking bays

1 Large access door - 4.5m high x 4.5m wide

Excellent access to major transport routes including the N1 and N7