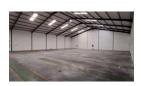

## 1000m2 Industrial Property to Let in Montague Gardens

Situated in the well-established industrial hub of Killarney Gardens, this 1,000m² unit at 78 Killarney Avenue is an excellent fit for businesses looking for a functional and accessible industrial space. With an additional 500m² yard and 10 dedicated parking bays, the property is perfectly suited for warehousing, distribution as well as manufacturing.

Key Features:

1000m2

500m² yard – ideal for loading, storage, or outdoor work area

10 parking bays

1 Large access door - 4.5m high x 4.5m wide

Excellent access to major transport routes including the N1 and N7