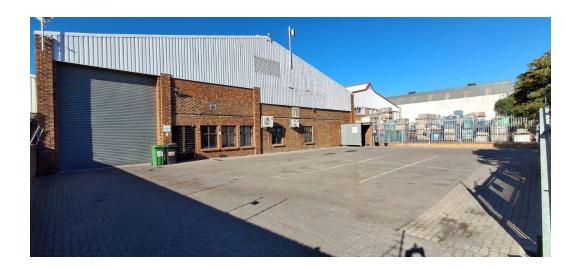

## 1000m2 Industrial Property to Let in Montague Gardens

Situated in the well-established industrial hub of Killarney Gardens, this 1,000m² unit at 78 Killarney Avenue is an excellent fit for businesses looking for a functional and accessible industrial space. With an additional 500m² yard and 10 dedicated parking bays, the property is perfectly suited for warehousing, distribution as well as manufacturing.

Key Features:

1000m2

500m² yard – ideal for loading, storage, or outdoor work area

10 parking bays

1 Large access door - 4.5m high x 4.5m wide

Excellent access to major transport routes including the N1 and N7

Well-positioned within a secure and active industrial zone