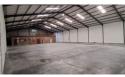

## 1000m2 Industrial Property to Let in Montague Gardens

Situated in the well-established industrial hub of Killarney Gardens, this 1,000m² unit at 78 Killarney Avenue is an excellent fit for businesses looking for a functional and accessible industrial space. With an additional 500m² yard and 10 dedicated parking bays, the property is perfectly suited for warehousing, distribution as well as manufacturing.

Key Features:

1000m2

500m² yard – ideal for loading, storage, or outdoor work area

10 parking bays

1 Large access door - 4.5m high x 4.5m wide

Excellent access to major transport routes including the N1 and N7