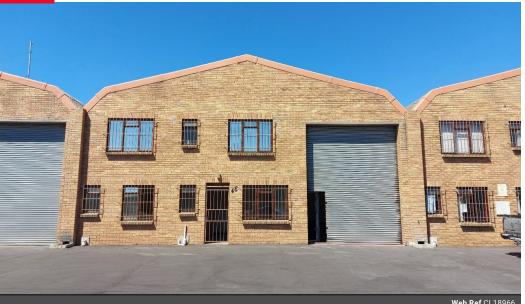

## 360m2 WAREHOUSE TO LET IN KILLARNEY GARDENS

Situated within a 10-minute drive from the N7 & Koeberg Road, this freestanding warehouse offers an excellent premises suited for storage, distribution, and warehousing operations.

Key features:

- Reception area with additional office space upstairs
  3 Phase 60 Amp power supply
  Open plan warehouse with 4.5m roll up door

- Insulated roofing
- Newly renovated unit
- Off-street parking available

This area is actively patrolled by a CID with numerous CCTV cameras and number plate tracking technology for enhanced tenant security. Easily accessible from major highways as well as MyCiTi Bus routes. For more information or to arrange a viewing, feel

| Zoning        | Industrial |     |  |
|---------------|------------|-----|--|
| Interior      |            |     |  |
| Power 3 Phase |            | Yes |  |

60

Power Amps

Exterior Security Open Parking Bays

Yes 6

Sizes Floor Size Building Height

360m<sup>2</sup> 6m