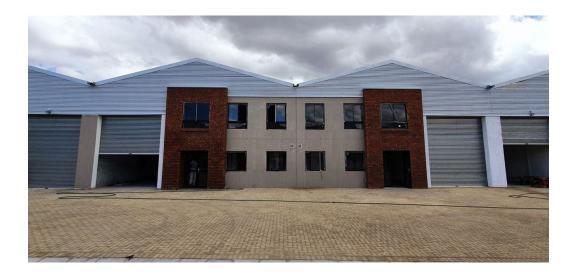

## 515m2 PRIME INDUSTRIAL WAREHOUSE TO LET IN BLOUBERG BUSINESS PARK

Don't miss this prime opportunity to secure a contemporary industrial facility in a secure park with 24/7 security and access control. Strategically located near the M5, the site offers seamless connectivity to major routes including the N1, N2, N7, and R300—ideal for efficient logistics and distribution.

Property Highlights:

Modern warehouse spanning 389sqm (14m x 30m)

45sqm dedicated internal loading bay for streamlined dispatch and deliveries

43sqm ground-floor reception area with a kitchenette, creating a professional first impression

44sqm first-floor office suite featuring two enclosed offices

Additional 39sqm mezzanine level for versatile storage

Impressive roof clearance: 6m at eaves, reaching up to 8m at the apex

Power Amps

Zoning Industrial