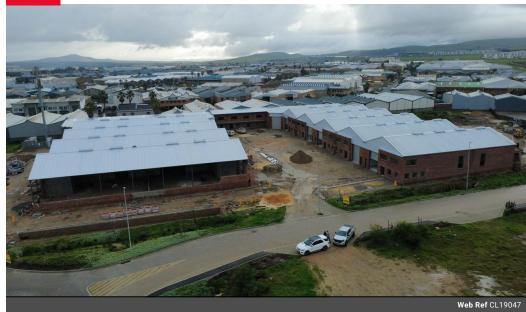

# 344m2 INDUSTRIAL WAREHOUSE TO LET | TO RENT IN BLOUBERG BUSINESS PARK

Position your business in this newly developed industrial unit within a secure park offering round-the-clock security and monitored access. Conveniently situated just off the M5, this location ensures fast, direct links to major arterial roads including the N7, N1, N2, and R300—making it ideal for logistics and distribution.