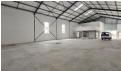

Property Details:

389sqm warehouse space with a functional  $14m\ x\ 30m$  layout

45sqm internal loading zone for streamlined operations

Ground-level reception (43sqm) featuring a kitchenette

44sqm office space upstairs, split into two private offices

39sqm mezzanine level ideal for overflow storage or light use

Generous vertical clearance: 6m at eaves and up to 8m at the apex

Power Amps

Zoning Industrial

Interior Sizes Power 3 Phase Floor Size Yes 80

344m²