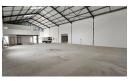

Property Details:

389sqm warehouse space with a functional  $14m\ x\ 30m$  layout

45sqm internal loading zone for streamlined operations

Ground-level reception (43sqm) featuring a kitchenette

44sqm office space upstairs, split into two private offices

39sqm mezzanine level ideal for overflow storage or light use

Generous vertical clearance: 6m at eaves and up to 8m at the apex

Power Amps

Zoning Industrial

Interior Sizes Power 3 Phase Floor Size Yes 80

344m²