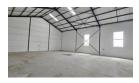

Property Details:

389sqm warehouse space with a functional  $14m\ x\ 30m$  layout

45sqm internal loading zone for streamlined operations

Ground-level reception (43sqm) featuring a kitchenette

44sqm office space upstairs, split into two private offices

39sqm mezzanine level ideal for overflow storage or light use

Generous vertical clearance: 6m at eaves and up to 8m at the apex

Power Amps

Zoning Industrial

Interior Sizes Power 3 Phase Floor Size Yes 80

344m²