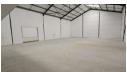

# 344m2 INDUSTRIAL WAREHOUSE TO LET | TO RENT IN BLOUBERG BUSINESS PARK

Position your business in this newly developed industrial unit within a secure park offering round-the-clock security and monitored access. Conveniently situated just off the M5, this location ensures fast, direct links to major arterial roads including the N7, N1, N2, and R300—making it ideal for logistics and distribution.

Property Details:

389sqm warehouse space with a functional  $14m\ x\ 30m$  layout

45sqm internal loading zone for streamlined operations

Ground-level reception (43sqm) featuring a kitchenette

44sqm office space upstairs, split into two private offices

39sqm mezzanine level ideal for overflow storage or light use

Generous vertical clearance: 6m at eaves and up to 8m at the apex

Power Amps

Zoning Industrial

Interior Sizes Power 3 Phase Floor Size Yes 80

344m²