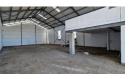

344m²

Property Features:

389sqm warehouse with a practical 14m x 30m layout

45sqm internal loading area for easy loading and unloading

Ground-floor reception (43sqm) with its own kitchenette

Upstairs office space (44sqm) split into two private offices

39sqm mezzanine for extra storage or light work

High ceilings—6m at the sides and 8m in the middle