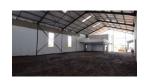

344m²

Property Features:

389sqm warehouse with a practical 14m x 30m layout

45sqm internal loading area for easy loading and unloading

Ground-floor reception (43sqm) with its own kitchenette

Upstairs office space (44sqm) split into two private offices

39sqm mezzanine for extra storage or light work

High ceilings—6m at the sides and 8m in the middle