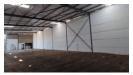

## 344m2 WAREHOUSE SPACE TO LET | TO RENT IN BLOUBERG BUSINESS PARK

Set your business up in this clean and modern industrial unit, located in a secure park with 24-hour security and controlled access. Just off the M5, the location offers easy access to major routes like the N1, N2, N7, and R300—ideal for companies needing good transport links.

344m²

Property Features:

389sqm warehouse with a practical 14m x 30m layout

45sqm internal loading area for easy loading and unloading

Ground-floor reception (43sqm) with its own kitchenette

Upstairs office space (44sqm) split into two private offices

39sqm mezzanine for extra storage or light work

High ceilings—6m at the sides and 8m in the middle