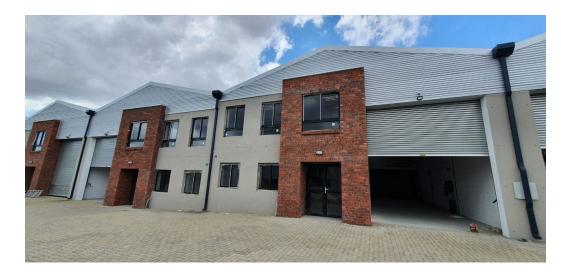

## 344m2 WAREHOUSE SPACE TO LET | TO RENT IN BLOUBERG BUSINESS PARK

Set your business up in this clean and modern industrial unit, located in a secure park with 24-hour security and controlled access. Just off the M5, the location offers easy access to major routes like the N1, N2, N7, and R300—ideal for companies needing good transport links.

344m²

Property Features:

389sqm warehouse with a practical 14m x 30m layout

45sqm internal loading area for easy loading and unloading

Ground-floor reception (43sqm) with its own kitchenette

Upstairs office space (44sqm) split into two private offices