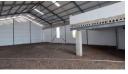

## 344m2 WAREHOUSE SPACE TO LET | TO RENT IN BLOUBERG BUSINESS PARK

Set your business up in this clean and modern industrial unit, located in a secure park with 24-hour security and controlled access. Just off the M5, the location offers easy access to major routes like the N1, N2, N7, and R300—ideal for companies needing good transport links.

344m²

Property Features:

389sqm warehouse with a practical 14m x 30m layout

45sqm internal loading area for easy loading and unloading

Ground-floor reception (43sqm) with its own kitchenette

Upstairs office space (44sqm) split into two private offices

39sqm mezzanine for extra storage or light work

High ceilings—6m at the sides and 8m in the middle