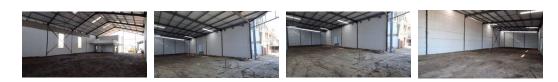

Key Features:

389sqm warehouse floor area with a user-friendly 14m x 30m layout

45sqm covered loading zone to keep operations running smoothly

Reception area on the ground floor (43sqm) with a small kitchenette

Upstairs office space (44sqm) divided into two separate offices

39sqm mezzanine suitable for extra storage or light work activities

Ceiling height of 6m (eaves) up to 8m (apex) for vertical storage

Prepaid 3-phase power (80 Amp) connection