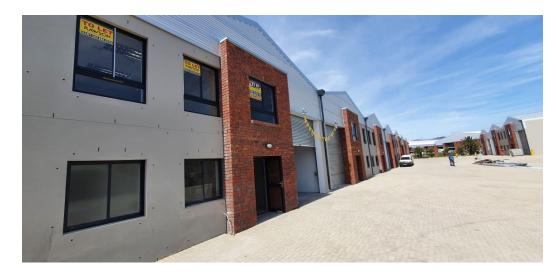

## 348m2 WAREHOUSE TO LET | TO RENT IN BLOUBERG BUSINESS PARK

Located close to the M5, this unit offers quick and easy connections to major roads like the N1, N2, N7, and R300–great for transport, deliveries, and logistics.

Key Features:

389sqm warehouse floor area with a user-friendly 14m x 30m layout

45sqm covered loading zone to keep operations running smoothly

Reception area on the ground floor (43sqm) with a small kitchenette

Upstairs office space (44sqm) divided into two separate offices

39sqm mezzanine suitable for extra storage or light work activities

Ceiling height of 6m (eaves) up to 8m (apex) for vertical storage

Prepaid 3-phase power (80 Amp) connection