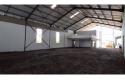

**Property Specifications:** 

Contemporary warehouse measuring 14m x 30m (totaling 389sqm)

Dedicated 45sqm internal loading bay for easy dispatch and deliveries

Welcoming 43sqm reception area on the ground floor, complete with kitchenette

First-floor office suite (44sqm) with two enclosed office rooms

Added 39sqm mezzanine level for flexible storage options

High roof clearance: 6m to eaves, peaking at 8m

Power Amps

Zoning Industrial

Interior Sizes Power 3 Phase Yes Floor Size 80