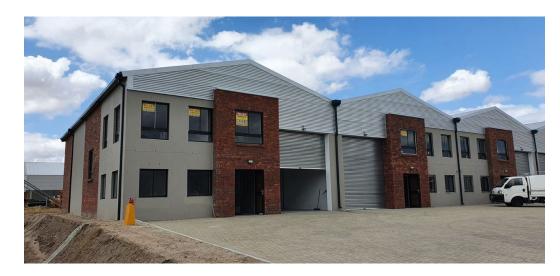

## 344m2 INDUSTRIAL WAREHOUSE TO LET IN BLOUBERG BUSINESS PARK

Take advantage of this exceptional opportunity to secure a modern industrial premises within a secure park offering 24/7 security and controlled entry. Ideally positioned near the M5, this location provides quick and easy access to major highways including the N1, N2, N7, and R300—perfect for streamlined distribution and logistics.

**Property Specifications:** 

Contemporary warehouse measuring 14m x 30m (totaling 389sqm)

Dedicated 45sqm internal loading bay for easy dispatch and deliveries

Welcoming 43sqm reception area on the ground floor, complete with kitchenette

First-floor office suite (44sqm) with two enclosed office rooms

Added 39sqm mezzanine level for flexible storage options

High roof clearance: 6m to eaves, peaking at 8m

Power Amps

Zoning Industrial

Interior Sizes Power 3 Phase Yes Floor Size 80