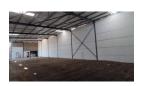

**Property Specifications:** 

Contemporary warehouse measuring 14m x 30m (totaling 389sqm)

Dedicated 45sqm internal loading bay for easy dispatch and deliveries

Welcoming 43sqm reception area on the ground floor, complete with kitchenette

First-floor office suite (44sqm) with two enclosed office rooms

Added 39sqm mezzanine level for flexible storage options

High roof clearance: 6m to eaves, peaking at 8m

Power Amps

Zoning Industrial

Interior Sizes Power 3 Phase Yes Floor Size 80