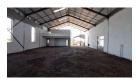

**Property Specifications:** 

Contemporary warehouse measuring 14m x 30m (totaling 389sqm)

Dedicated 45sqm internal loading bay for easy dispatch and deliveries

Welcoming 43sqm reception area on the ground floor, complete with kitchenette

First-floor office suite (44sqm) with two enclosed office rooms

Added 39sqm mezzanine level for flexible storage options

High roof clearance: 6m to eaves, peaking at 8m

Power Amps

Zoning Industrial

Interior Sizes Power 3 Phase Yes Floor Size 80