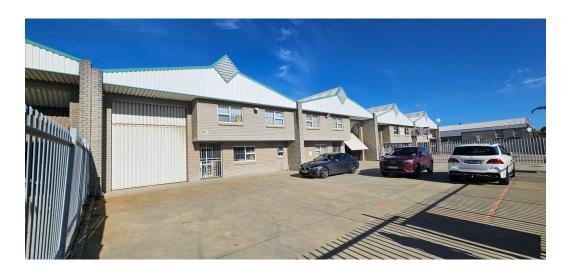

## 720m2 MINI FACTORY TO LET IN KILLARNEY GARDENS

Very neat modern industrial property situated in a industrial park in Killarney Gardens. These premises can ideally be used for warehousing manufacturing purposes. NO panelbeaters churches allowed.

Key Features:

500m2 yard 120 amp 3 phase power Secure yard with 2 access gates

Occupation date:

Immediately

If this premises does not suit you, feel free to contact us as we have numerous unique