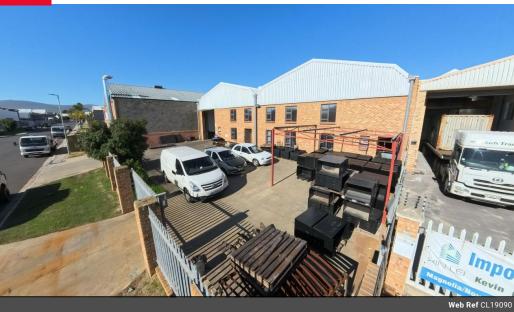

## Warehouse with 150 AMPS 3 PHASE POWER

Ideally located warehouse with convenient access to the N1 highway via the N7, the property also benefits from its close proximity to public transport routes, including both bus and taxi services.

Property Features:

Secure motorized gate access

Spacious concrete yard for easy vehicle movement

4m high roller shutter door

5m eaves height, suitable for warehousing

150 Amp 3-phase power supply

Welcoming, spacious reception area

## **Features**

Zoning Industrial

| Interior      |     | Exterior          |     | Sizes           |       |
|---------------|-----|-------------------|-----|-----------------|-------|
| Power 3 Phase | Yes | Security          | Yes | Floor Size      | 820m² |
| Power Amps    | 150 | Open Parking Bays | 8   | Building Height | 6m    |