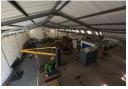

Property Features:

Secure motorized gate access

Spacious concrete yard for easy vehicle movement

4m high roller shutter door

5m eaves height, suitable for warehousing

150 Amp 3-phase power supply

Welcoming, spacious reception area

## **Features**

Zoning Industrial

| Interior      |     | Exterior          |     | Sizes           |       |
|---------------|-----|-------------------|-----|-----------------|-------|
| Power 3 Phase | Yes | Security          | Yes | Floor Size      | 820m² |
| Power Amps    | 150 | Open Parking Bays | 8   | Building Height | 6m    |