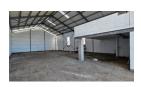

1,030m<sup>2</sup>

Each Unit Includes:

Modern warehouse space (14m x 30m)

45m² internal loading bay for efficient logistics

43m² ground floor reception area with kitchenette

44m² first-floor office with two private offices

Bonus 39m² mezzanine for additional storage

Excellent internal height: 6m to eaves, 8m at pitch