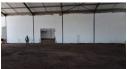

## 1030m2 | NEW INDUSTRIAL UNITS TO LET | BLOUBERG BUSINESS PARK 2

Position your business in a top-tier industrial park offering 24/7 security and controlled access. Conveniently located just off the M5, this prime location provides effortless connectivity to the N7, N1, N2, and R300 highways. This brand-new 515m² facility combines functionality and modern design.

1,030m<sup>2</sup>

Each Unit Includes:

Modern warehouse space (14m x 30m)

45m² internal loading bay for efficient logistics

43m² ground floor reception area with kitchenette

44m² first-floor office with two private offices

Bonus 39m² mezzanine for additional storage

Excellent internal height: 6m to eaves, 8m at pitch