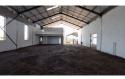

1,030m<sup>2</sup>

Each Unit Includes:

Modern warehouse space (14m x 30m)

45m² internal loading bay for efficient logistics

43m² ground floor reception area with kitchenette

44m² first-floor office with two private offices

Bonus 39m² mezzanine for additional storage

Excellent internal height: 6m to eaves, 8m at pitch