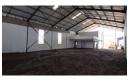

1,030m<sup>2</sup>

Each Unit Includes:

Modern warehouse space (14m x 30m)

45m² internal loading bay for efficient logistics

43m² ground floor reception area with kitchenette

44m² first-floor office with two private offices

Bonus 39m² mezzanine for additional storage

Excellent internal height: 6m to eaves, 8m at pitch