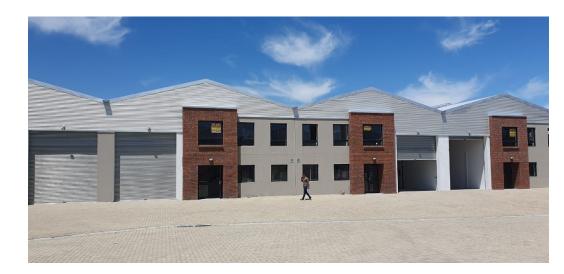

## 1030m2 | NEW INDUSTRIAL UNITS TO LET | BLOUBERG BUSINESS PARK 2

Position your business in a top-tier industrial park offering 24/7 security and controlled access. Conveniently located just off the M5, this prime location provides effortless connectivity to the N7, N1, N2, and R300 highways. This brand-new 515m² facility combines functionality and modern design.

1,030m<sup>2</sup>

Each Unit Includes:

Modern warehouse space (14m x 30m)

45m² internal loading bay for efficient logistics

43m² ground floor reception area with kitchenette

44m² first-floor office with two private offices

Bonus 39m² mezzanine for additional storage

Excellent internal height: 6m to eaves, 8m at pitch