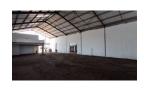

344m²

Property Features:

Total GLA: ±344m²

Warehouse floor: 265m² with powerfloated concrete finish

Reception area (ground floor): 39m²

First-floor office: 40m²

1 x 3.6m (w) x 4.6m (h) roller shutter door for smooth deliveries

Internal loading bay: +45m<sup>2</sup>

Zoning Industrial

Interior Sizes Power 3 Phase Yes

Floor Size 80 Power Amps