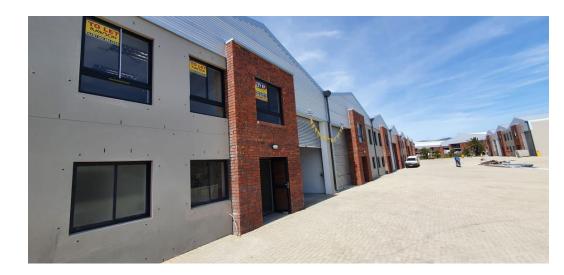

## 344m2 WAREHOUSE SPACE TO LET | TO RENT IN LEGACY / BLOUBERG BUSINESS PARK

Set your business up in this well-designed industrial unit, ideally located in a secure, modern development in Milnerton. Unit 6 offers a versatile layout that includes ample workspace, a welcoming reception, and neat office facilities—perfect for light industrial operations, warehousing, or distribution. Conveniently situated just off the M5, this property provides seamless connectivity to the N1, N2, N7, and R300-ideal for businesses requiring efficient logistics and transport access

344m²

Property Features:

Total GLA: ±344m²

Warehouse floor: 265m² with powerfloated concrete finish

Reception area (ground floor): 39m²

First-floor office: 40m²

1 x 3.6m (w) x 4.6m (h) roller shutter door for smooth deliveries