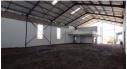

## 344m2 WAREHOUSE SPACE TO LET | TO RENT IN LEGACY / BLOUBERG BUSINESS PARK

Set your business up in this well-designed industrial unit, ideally located in a secure, modern development in Milnerton. Unit 6 offers a versatile layout that includes ample workspace, a welcoming reception, and neat office facilities—perfect for light industrial operations, warehousing, or distribution. Conveniently situated just off the M5, this property provides seamless connectivity to the N1, N2, N7, and R300-ideal for businesses requiring efficient logistics and transport access

344m²

Property Features:

Total GLA: ±344m²

Warehouse floor: 265m² with powerfloated concrete finish

Reception area (ground floor): 39m²

First-floor office: 40m²

1 x 3.6m (w) x 4.6m (h) roller shutter door for smooth deliveries