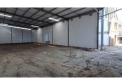

Unit Highlights:

Total size: ±344m²

Warehouse area: 265m² with durable, powerfloated concrete flooring

Reception area (ground floor): 39m² with tiled finish

Office area (first floor): 40m², ideal for admin or operations

Large 3.6m x 4.6m roller shutter door for efficient vehicle and goods access

Internal loading zone: ±45m² for ease of handling and dispatch

Power Amps

**Zoning** Industrial

Interior Sizes

Power 3 Phase 344m² Yes Floor Size 80