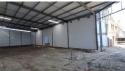

## 344m2 Warehouse to Let in Killarney Gardens | Blaauwbeg / Legacy Business Park

Take advantage of this clean and functional industrial unit, ideally located in a secure business park in Milnerton. Unit 7 provides a balanced combination of high-volume warehouse space and modern office components, ideal for storage, light manufacturing, or logistics businesses.

Unit Highlights:

Total size: ±344m²

Warehouse area: 265m² with durable, powerfloated concrete flooring

Reception area (ground floor): 39m² with tiled finish

Office area (first floor): 40m², ideal for admin or operations

Large 3.6m x 4.6m roller shutter door for efficient vehicle and goods access

Internal loading zone: ±45m² for ease of handling and dispatch

Power Amps

**Zoning** Industrial

Interior Sizes

Power 3 Phase 344m² Yes Floor Size 80