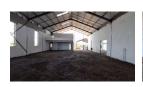

Unit Highlights:

Total size: ±344m²

Warehouse area: 265m² with durable, powerfloated concrete flooring

Reception area (ground floor): 39m² with tiled finish

Office area (first floor): 40m², ideal for admin or operations

Large 3.6m x 4.6m roller shutter door for efficient vehicle and goods access

Internal loading zone: ±45m² for ease of handling and dispatch

Power Amps

**Zoning** Industrial

Interior Sizes

Power 3 Phase 344m² Yes Floor Size 80