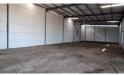

Unit Highlights:

Total size: ±344m²

Warehouse area: 265m² with durable, powerfloated concrete flooring

Reception area (ground floor): 39m² with tiled finish

Office area (first floor): 40m², ideal for admin or operations

Large 3.6m x 4.6m roller shutter door for efficient vehicle and goods access

Internal loading zone: ±45m² for ease of handling and dispatch

Power Amps

**Zoning** Industrial

Interior Sizes

Power 3 Phase 344m² Yes Floor Size 80