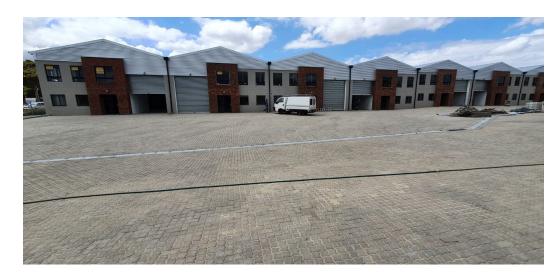

## 344m2 Warehouse to Let in Killarney Gardens | Blaauwbeg / Legacy Business Park

Take advantage of this clean and functional industrial unit, ideally located in a secure business park in Milnerton. Unit 7 provides a balanced combination of high-volume warehouse space and modern office components, ideal for storage, light manufacturing, or logistics businesses.

Unit Highlights:

Total size: ±344m²

Warehouse area: 265m² with durable, powerfloated concrete flooring

Reception area (ground floor): 39m² with tiled finish

Office area (first floor): 40m², ideal for admin or operations