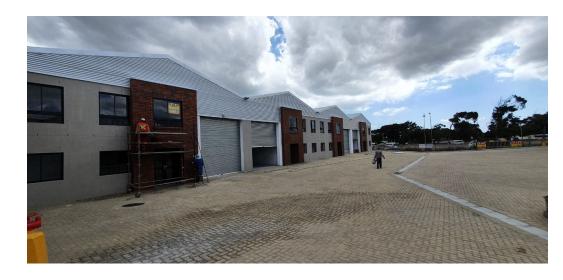

#### 344m2 Industrial Warehouse Available to LET in Blaauwberg / Legacy Business Park

Position your business in this efficient, low-maintenance industrial unit located in a secure complex in Milnerton. Unit 8 offers a well-proportioned layout combining practical warehouse space with professional office and reception areas—ideal for businesses in logistics, distribution, or light industrial sectors.

Key Features:

Total floor area: ±344m<sup>2</sup>

Warehouse space: 265m<sup>2</sup> with robust powerfloated concrete floors

Reception (ground floor): 39m<sup>2</sup> with tiled finishes

Office space (first floor): 40m<sup>2</sup>, perfect for day-to-day admin