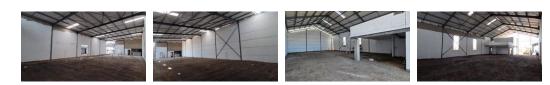

Key Features:

Total floor area: ±344m<sup>2</sup>

Warehouse space: 265m<sup>2</sup> with robust powerfloated concrete floors

Reception (ground floor): 39m<sup>2</sup> with tiled finishes

Office space (first floor): 40m<sup>2</sup>, perfect for day-to-day admin

Yes

80

1 x 3.6m (w) x 4.6m (h) roller shutter door for smooth loading/unloading

Dedicated internal loading bay: ±45m<sup>2</sup>