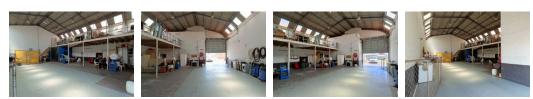

## 320m2 Warehouse To Let in Killarney Gardens

Yes

80

This well-appointed warehouse spanning 320 square meters, will be available for tenancy on 1 May 2024. Positioned on Silverstone Road, just off of Killarney Avenue, it boasts convenient accessibility to both the N7 and N1 freeways.

The highlights of this property include an 80 Amp 3phase power supply, a 5-meter roller door, an eaves height of 5.5 meters, a roof pitch of 7.5 meters, a spacious mezzanine, and three offices on the first floor. Furthermore, there is a kitchenette, a shower, and three toilets for added convenience.