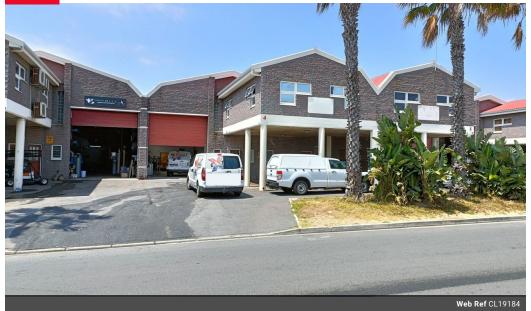

## 320m2 Warehouse To Let in Killarney Gardens

Yes

80

This well-appointed warehouse spanning 320 square meters, will be available for tenancy on 1 May 2024. Positioned on Silverstone Road, just off of Killarney Avenue, it boasts convenient accessibility to both the N7 and N1 freeways.

The highlights of this property include an 80 Amp 3phase power supply, a 5-meter roller door, an eaves height of 5.5 meters, a roof pitch of 7.5 meters, a spacious mezzanine, and three offices on the first floor. Furthermore, there is a kitchenette, a shower, and three toilets for added convenience.