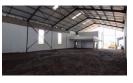

344m<sup>2</sup>

Key Highlights:

 $344m^2$  warehouse with a practical, open-span design (approx.  $14m \times 30m$ )

45m² covered loading zone for smooth, sheltered loading and offloading

Ground-floor reception area (43m²) complete with its own kitchenette

First-floor offices (44m²) configured into two private office spaces

Additional 39m² mezzanine for extra storage or light assembly work

Generous internal heights: 6m to the eaves, up to 8m at the apex