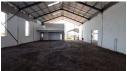

## 344m2 WAREHOUSE SPACE TO LET | TO RENT IN BLOUBERG / LEGACY BUSINESS PARK

Position your business for success in this neat, contemporary industrial space situated within a 24-hour security-controlled park with access control. Conveniently located just off the M5, this unit provides excellent connectivity to major arterial routes including the N1, N2, N7, and R300 — making it perfect for businesses that rely on efficient transport links.

344m<sup>2</sup>

Key Highlights:

 $344m^2$  warehouse with a practical, open-span design (approx.  $14m \times 30m$ )

45m² covered loading zone for smooth, sheltered loading and offloading

Ground-floor reception area (43m²) complete with its own kitchenette

First-floor offices (44m²) configured into two private office spaces

Additional 39m² mezzanine for extra storage or light assembly work

Generous internal heights: 6m to the eaves, up to 8m at the apex