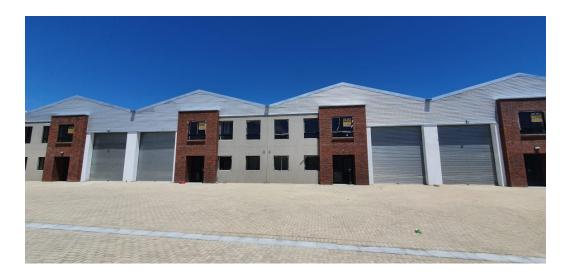

## 344m2 WAREHOUSE SPACE TO LET | TO RENT IN BLOUBERG / LEGACY BUSINESS PARK

Position your business for success in this neat, contemporary industrial space situated within a 24-hour security-controlled park with access control. Conveniently located just off the M5, this unit provides excellent connectivity to major arterial routes including the N1, N2, N7, and R300 — making it perfect for businesses that rely on efficient transport links.

344m<sup>2</sup>

Key Highlights:

 $344m^2$  warehouse with a practical, open-span design (approx.  $14m \times 30m$ )

45m² covered loading zone for smooth, sheltered loading and offloading

Ground-floor reception area (43m²) complete with its own kitchenette