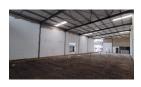

344m<sup>2</sup>

Key Highlights:

 $344m^2$  warehouse with a practical, open-span design (approx.  $14m \times 30m$ )

45m² covered loading zone for smooth, sheltered loading and offloading

Ground-floor reception area (43m²) complete with its own kitchenette

First-floor offices (44m²) configured into two private office spaces

Additional 39m² mezzanine for extra storage or light assembly work

Generous internal heights: 6m to the eaves, up to 8m at the apex