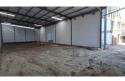

344m<sup>2</sup>

Key Highlights:

 $344m^2$  warehouse with a practical, open-span design (approx.  $14m \times 30m$ )

45m² covered loading zone for smooth, sheltered loading and offloading

Ground-floor reception area (43m²) complete with its own kitchenette

First-floor offices (44m²) configured into two private office spaces

Additional 39m² mezzanine for extra storage or light assembly work

Generous internal heights: 6m to the eaves, up to 8m at the apex