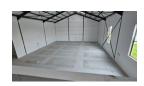

Key Features:

Warehouse area:  $389m^2$  with a practical  $14m \times 30m$  floor plan

Internal loading bay: 45m² for seamless loading and unloading

Reception: 43m² on the ground floor with kitchenette facilities

Office component: 44m² upstairs, divided into two private offices

Additional storage: 39m² mezzanine for extra storage or light operational use

Clear height: 6m at eaves and up to 8m at the highest point