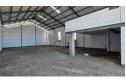

Key Features:

Warehouse area:  $389m^2$  with a practical  $14m \times 30m$  floor plan

Internal loading bay: 45m² for seamless loading and unloading

Reception: 43m² on the ground floor with kitchenette facilities

Office component: 44m² upstairs, divided into two private offices

Additional storage: 39m² mezzanine for extra storage or light operational use

Clear height: 6m at eaves and up to 8m at the highest point