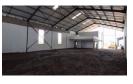

Key Features:

Warehouse area:  $389m^2$  with a practical  $14m \times 30m$  floor plan

Internal loading bay: 45m² for seamless loading and unloading

Reception: 43m² on the ground floor with kitchenette facilities

Office component: 44m² upstairs, divided into two private offices

Additional storage: 39m² mezzanine for extra storage or light operational use

Clear height: 6m at eaves and up to 8m at the highest point