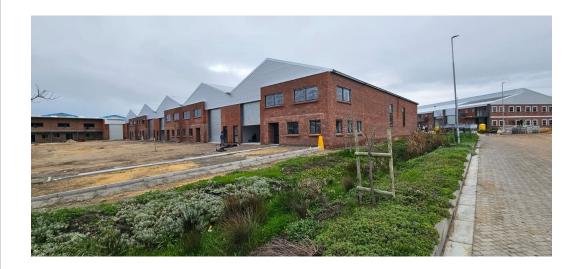

# 344m2 WAREHOUSE TO LET | TO RENT IN BLOUBERG BUSINESS PARK

Set your business up for success in this modern industrial unit located in a secure park with 24-hour security and controlled access. Perfectly positioned just off the M5, the property offers excellent connectivity to key routes such as the N7, N1, N2, and R300 — ideal for businesses needing efficient transport and distribution links.

Key Features:

Warehouse area:  $389m^2$  with a practical  $14m \times 30m$  floor plan

Internal loading bay: 45m² for seamless loading and unloading

Reception: 43m² on the ground floor with kitchenette facilities