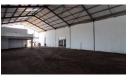

Property Features:

Warehouse floor area: 418m² with a high-quality powerfloated concrete finish, ideal for storage, light manufacturing, or distribution.

Ground floor reception:  $55m^2$ , providing a welcoming entry point for clients and staff.