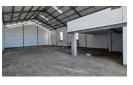

First-floor offices: 66m² of open-plan office space for administrative operations, fitted with suspended ceilings and insulation for comfort.

Large roller shutter door: 3.6m x 4.6m for convenient loading and offloading.