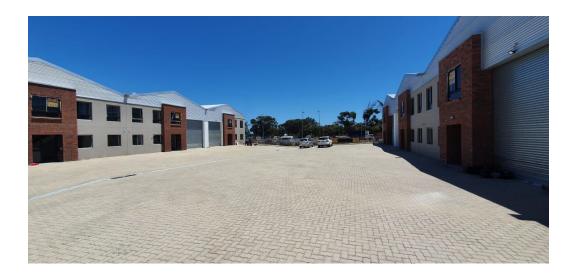

## 539m2 WAREHOUSE TO LET IN BLAAUWBERG BUSINESS PARK | KILLARNEY GARDENS

Position your business in this well-designed warehouse unit within a secure, well-managed industrial park. Unit 10 offers a total floor area of  $539m^2$ , combining practical warehousing with a professional office component.