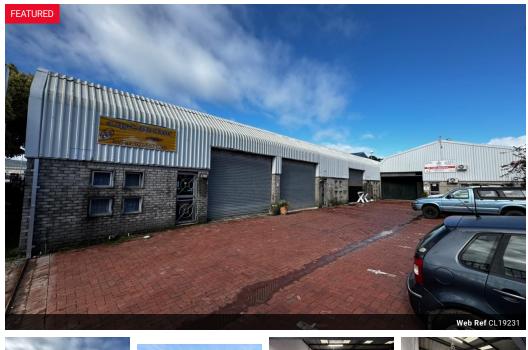

## 120m2 WAREHOUSE TO LET IN KILLARNEY GARDENS

Located on Scheckter Road within a secure, gated mini park in the well-established Killarney Gardens industrial hub, this fully refurbished warehouse is ready for immediate occupation and offers an ideal solution for businesses needing functional, versatile space.

The unit features a neat reception and office component, a spacious roller shutter door (H: 3.3m x W: 4.5m) for convenient loading and offloading, and a mezzanine level that provides additional operational or storage space. With an eaves height of 4m and a roof pitch of 6m, the warehouse allows for efficient racking and storage. The insulated roofing helps maintain a comfortable working environment, while ample natural light enhances usability. Two toilets are included for staff convenience.