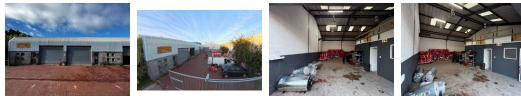

## 120m2 WAREHOUSE TO LET IN KILLARNEY GARDENS

Located on Scheckter Road within a secure, gated mini park in the well-established Killarney Gardens industrial hub, this fully refurbished warehouse is ready for immediate occupation and offers an ideal solution for businesses needing functional, versatile space.

The unit features a neat reception and office component, a spacious roller shutter door (H: 3.3m x W: 4.5m) for convenient loading and offloading, and a mezzanine level that provides additional operational or storage space. With an eaves height of 4m and a roof pitch of 6m, the warehouse allows for efficient racking and storage. The insulated roofing helps maintain a comfortable working environment, while ample natural light enhances usability. Two toilets are included for staff convenience.