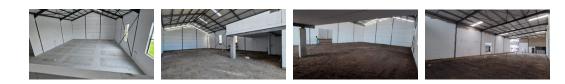

Property Highlights:

\* Total combined floor area: ±1,032m<sup>2</sup> (Each unit ±344m<sup>2</sup>)

Yes

80

- \* Each unit features:
- Double-volume warehouse with powerfloated floors
  3.6m (H) x 4.6m (W) roller shutter doors for efficient goods handling
- Ground floor reception areas for client-facing operations
- First-floor offices to support administrative or management staff
- \* Separate tea kitchens and bathrooms per unit for staff convenience