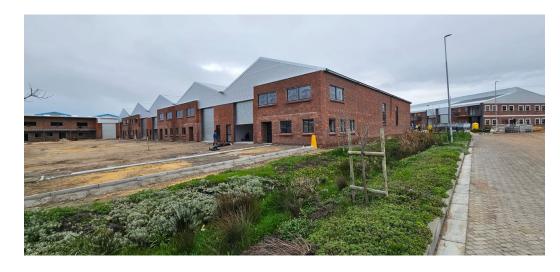

### 1032m2 WAREHOUSES TO LET IN KILLARNEY GARDENS

Spacious Triple-Unit Industrial Facility - Prime for Growing Operations

Combine efficiency and scalability with this versatile industrial offering of three adjoining units, providing a generous total floor space of approximately 1,032m<sup>2</sup> under one roof. Units 1, 2, and 3 are designed to accommodate light industrial, storage, or distribution needs with excellent accessibility and modern finishes.

Property Highlights:

\* Total combined floor area: ±1,032m<sup>2</sup> (Each unit ±344m<sup>2</sup>)

Yes

80

- \* Each unit features:
- Double-volume warehouse with powerfloated floors
  3.6m (H) x 4.6m (W) roller shutter doors for efficient goods handling
- Ground floor reception areas for client-facing operations
- First-floor offices to support administrative or management staff
- \* Separate tea kitchens and bathrooms per unit for staff convenience