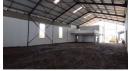

## 1030m2 | NEW INDUSTRIAL UNITS TO LET | BLOUBERG BUSINESS PARK 2

Combined Warehouse Units 11 & 12 - Versatile Industrial Space

This combined warehouse offering presents an exceptional opportunity to secure approximately 1,030m² of premium industrial space in a modern, well-designed complex.

Key Features:

Total Floor Space: ±1,030m²

Warehouse Area: ±778m²

Ground Floor Reception Areas: ±86m²

First Floor Office Areas: ±88m²

Mezzanine Storage Areas: ±78m²

Flexible Lavourt Units 11 and 12 can be seamlessly combined to suit various operational needs providing expansive open-plan