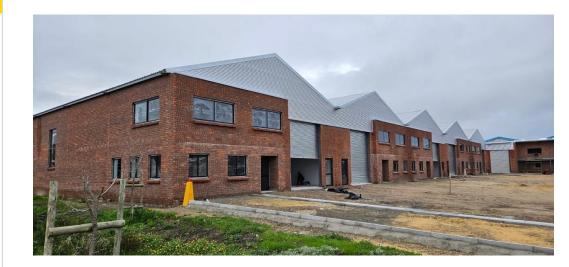

## 1030m2 | NEW INDUSTRIAL UNITS TO LET | BLOUBERG BUSINESS PARK 2

Combined Warehouse Units 11 & 12 - Versatile Industrial Space

This combined warehouse offering presents an exceptional opportunity to secure approximately 1,030m² of premium industrial space in a modern, well-designed complex.

Key Features:

Total Floor Space: ±1,030m²

Warehouse Area: ±778m²

Ground Floor Reception Areas: ±86m²

First Floor Office Areas: ±88m²

Mezzanine Storage Areas: ±78m²

Flexible Lavourt Units 11 and 12 can be seamlessly combined to suit various operational needs providing expansive open-plan