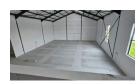

## 1030m2 | NEW INDUSTRIAL UNITS TO LET | BLOUBERG BUSINESS PARK 2

Combined Warehouse Units 11 & 12 - Versatile Industrial Space

This combined warehouse offering presents an exceptional opportunity to secure approximately 1,030m² of premium industrial space in a modern, well-designed complex.

Key Features:

Total Floor Space: ±1,030m²

Warehouse Area: ±778m²

Ground Floor Reception Areas: ±86m²

First Floor Office Areas: ±88m²

Mezzanine Storage Areas: ±78m²

Flexible Lavourt Units 11 and 12 can be seamlessly combined to suit various operational needs providing expansive open-plan