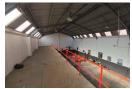

## Key Features:

- \* 4 Secure Parking Bays

- \* 4.5m High Roller Shutter Door Ideal for Truck Access

  \* 5.5m Eaves Height | 7.5m Roof Pitch

  \* Spacious Mezzanine for Additional Storage or Office Use
- \* 2 Well-Sized Offices
- \* Kitchenette & Staff Amenities
- \* 1 Admin Toilet with Shower \* 2 Separate Warehouse Toilets

Zoning Industrial

Interior Power 3 Phase Yes Power Amps 80

Exterior Security Open Parking Bays

Yes

Sizes Floor Size **Building Height** 

320m<sup>2</sup> 5m