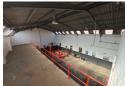

## Key Features:

- \* 4 Secure Parking Bays

- \* 4.5m High Roller Shutter Door Ideal for Truck Access

  \* 5.5m Eaves Height | 7.5m Roof Pitch

  \* Spacious Mezzanine for Additional Storage or Office Use
- \* 2 Well-Sized Offices
- \* Kitchenette & Staff Amenities
- \* 1 Admin Toilet with Shower \* 2 Separate Warehouse Toilets

Zoning Industrial

Interior Power 3 Phase Yes Power Amps 80

Exterior Security Open Parking Bays

Yes

Sizes Floor Size **Building Height** 

320m<sup>2</sup> 5m