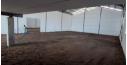

## 1030m2 | INDUSTRIAL UNITS TO LET | BLOUBERG BUSINESS PARK 2

Modern Industrial Warehouse - Units 13 & 14 Combined

This combined warehouse space offers a total gross lettable area of 1,030m², comprising two adjacent units, each finished to a high industrial standard with powerfloated concrete floors. The combined layout provides exceptional flexibility for businesses requiring expansive storage, light manufacturing, or distribution space.

Property Breakdown (Combined):

Warehouse Floor Area: 778m² (389m² per unit)

Ground Floor Reception Areas: 86m² (43m² per unit)

First Floor Office Areas: 88m² (44m² per unit)

Mezzanine Storage Areas: 78m² (39m² per unit)