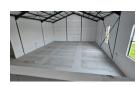

Property Breakdown (Combined):

Warehouse Floor Area: 778m² (389m² per unit)

Ground Floor Reception Areas: 86m² (43m² per unit)

First Floor Office Areas: 88m² (44m² per unit)

Mezzanine Storage Areas: 78m² (39m² per unit)

\* Dual roller shutter doors (3.6m x 4.6m each) for convenient loading and unloading

**Zoning** Industrial

Interior Sizes Power 3 Phase Yes Floor Size

1,030m<sup>2</sup> 80 Power Amps