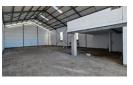

Property Breakdown (Combined):

Warehouse Floor Area: 778m² (389m² per unit)

Ground Floor Reception Areas: 86m² (43m² per unit)

First Floor Office Areas: 88m² (44m² per unit)

Mezzanine Storage Areas: 78m² (39m² per unit)