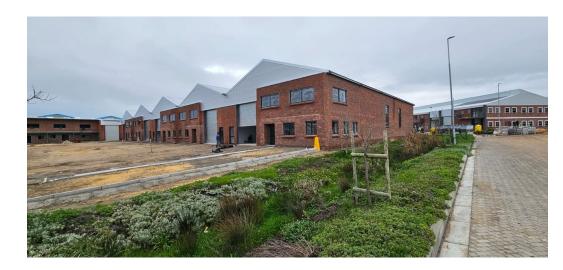

## 1030m2 | INDUSTRIAL UNITS TO LET | BLOUBERG BUSINESS PARK 2

Modern Industrial Warehouse - Units 13 & 14 Combined

This combined warehouse space offers a total gross lettable area of 1,030m², comprising two adjacent units, each finished to a high industrial standard with powerfloated concrete floors. The combined layout provides exceptional flexibility for businesses requiring expansive storage, light manufacturing, or distribution space.