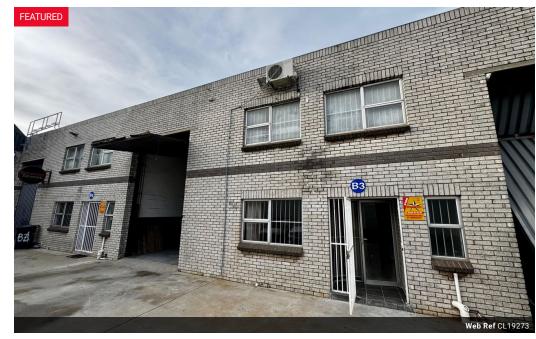

## 140m2 Warehouse FOR SALE in Killarney Gardens | SOLE AND EXCLUSIVE MANDATE

To Let | SOLE & EXCLUSIVE MANDATE 140m² Warehouse Unit | Excellent Investment Opportunity

Ideally positioned within the secure and sought-after Leopard Park complex on Killarney Avenue, this versatile  $140m^2$  industrial unit is perfectly suited for a wide range of small to medium businesses looking for a practical and efficient space to operate from.

Property Highlights:

Flexible Layout: The unit features a welcoming, spacious reception area that creates a professional first impression, complemented by a large open-plan office area ideal for administrative tasks, meetings, or a growing team.

Functional Warehouse Space: The warehouse section provides ample room for storage, distribution, or light manufacturing operations, with convenient access for deliveries and dispatch.