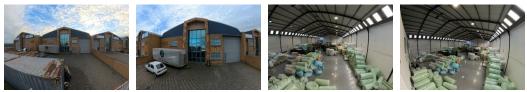

## 1250 Sqm Warehouse TO LET In Killarney Gardens

Rental: R55 per m<sup>2</sup> gross (excluding VAT and utilities) Warehouse Size: 1,250 m<sup>2</sup>

Property Highlights:

Large roller shutter door (5.6m high x 4.8m wide)

Eave height of 5.5m

Three-phase power supply

Insulated steel roofing

Excellent natural light throughout

Suitable for truck access

Controlled site access for added security

Yes

125

## Features

Zoning Industrial

Interior Power 3 Phase Power Amps **Exterior** Open Parking Bays

8

**Sizes** Floor Size

1,250m<sup>2</sup>