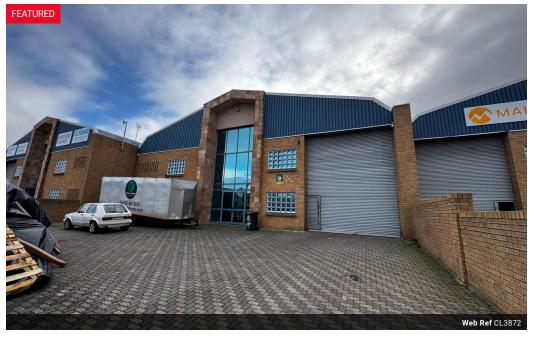

## 1250 Sqm Warehouse TO LET In Killarney Gardens

Rental: R55 per m<sup>2</sup> gross (excluding VAT and utilities) Warehouse Size: 1,250 m<sup>2</sup>

Property Highlights:

Large roller shutter door (5.6m high x 4.8m wide)

Eave height of 5.5m

Three-phase power supply

Insulated steel roofing

Excellent natural light throughout

Suitable for truck access

Controlled site access for added security

Yes

125

## Features

Zoning Industrial

Interior Power 3 Phase Power Amps **Exterior** Open Parking Bays

8

**Sizes** Floor Size

1,250m<sup>2</sup>