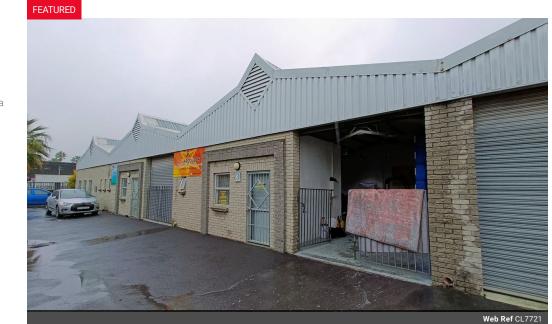

## 114sqm Mini warehouse to rent in Killarney Gardens

Clean, neat well managed business park centrally located with quick access onto Potsdam road in Killarney Gardens.

The property features the following: - Newly, painted warehouse with a clean office. - Office / reception area.

Yes

60

- Roll up door.
- Kitchenette.Two staff ablutions.
- Secure parking bays.Occupation date: Immediately.
- 3Phase with 60Amps available.
- Insulated roof.

if this warehouse does not suit you, feel free to contact us as we have numerous unique industrial and commercial options

Zoning Industrial

| Interior      |  |
|---------------|--|
| Power 3 Phase |  |
| Power Amps    |  |

Exterior Security Open Parking Bays Parking Ratio

Sizes Yes 2 bays / 100

2

m²

Floor Size Land Size

114m<sup>2</sup> 114m<sup>2</sup>