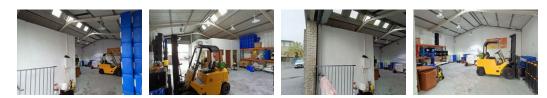

## 114sqm Mini warehouse to rent in Killarney Gardens

Clean, neat well managed business park centrally located with quick access onto Potsdam road in Killarney Gardens.

The property features the following: - Newly, painted warehouse with a clean office. - Office / reception area.

Yes

60

- Roll up door.
- Kitchenette.Two staff ablutions.
- Secure parking bays.Occupation date: Immediately.
- 3Phase with 60Amps available.
- Insulated roof.

if this warehouse does not suit you, feel free to contact us as we have numerous unique industrial and commercial options